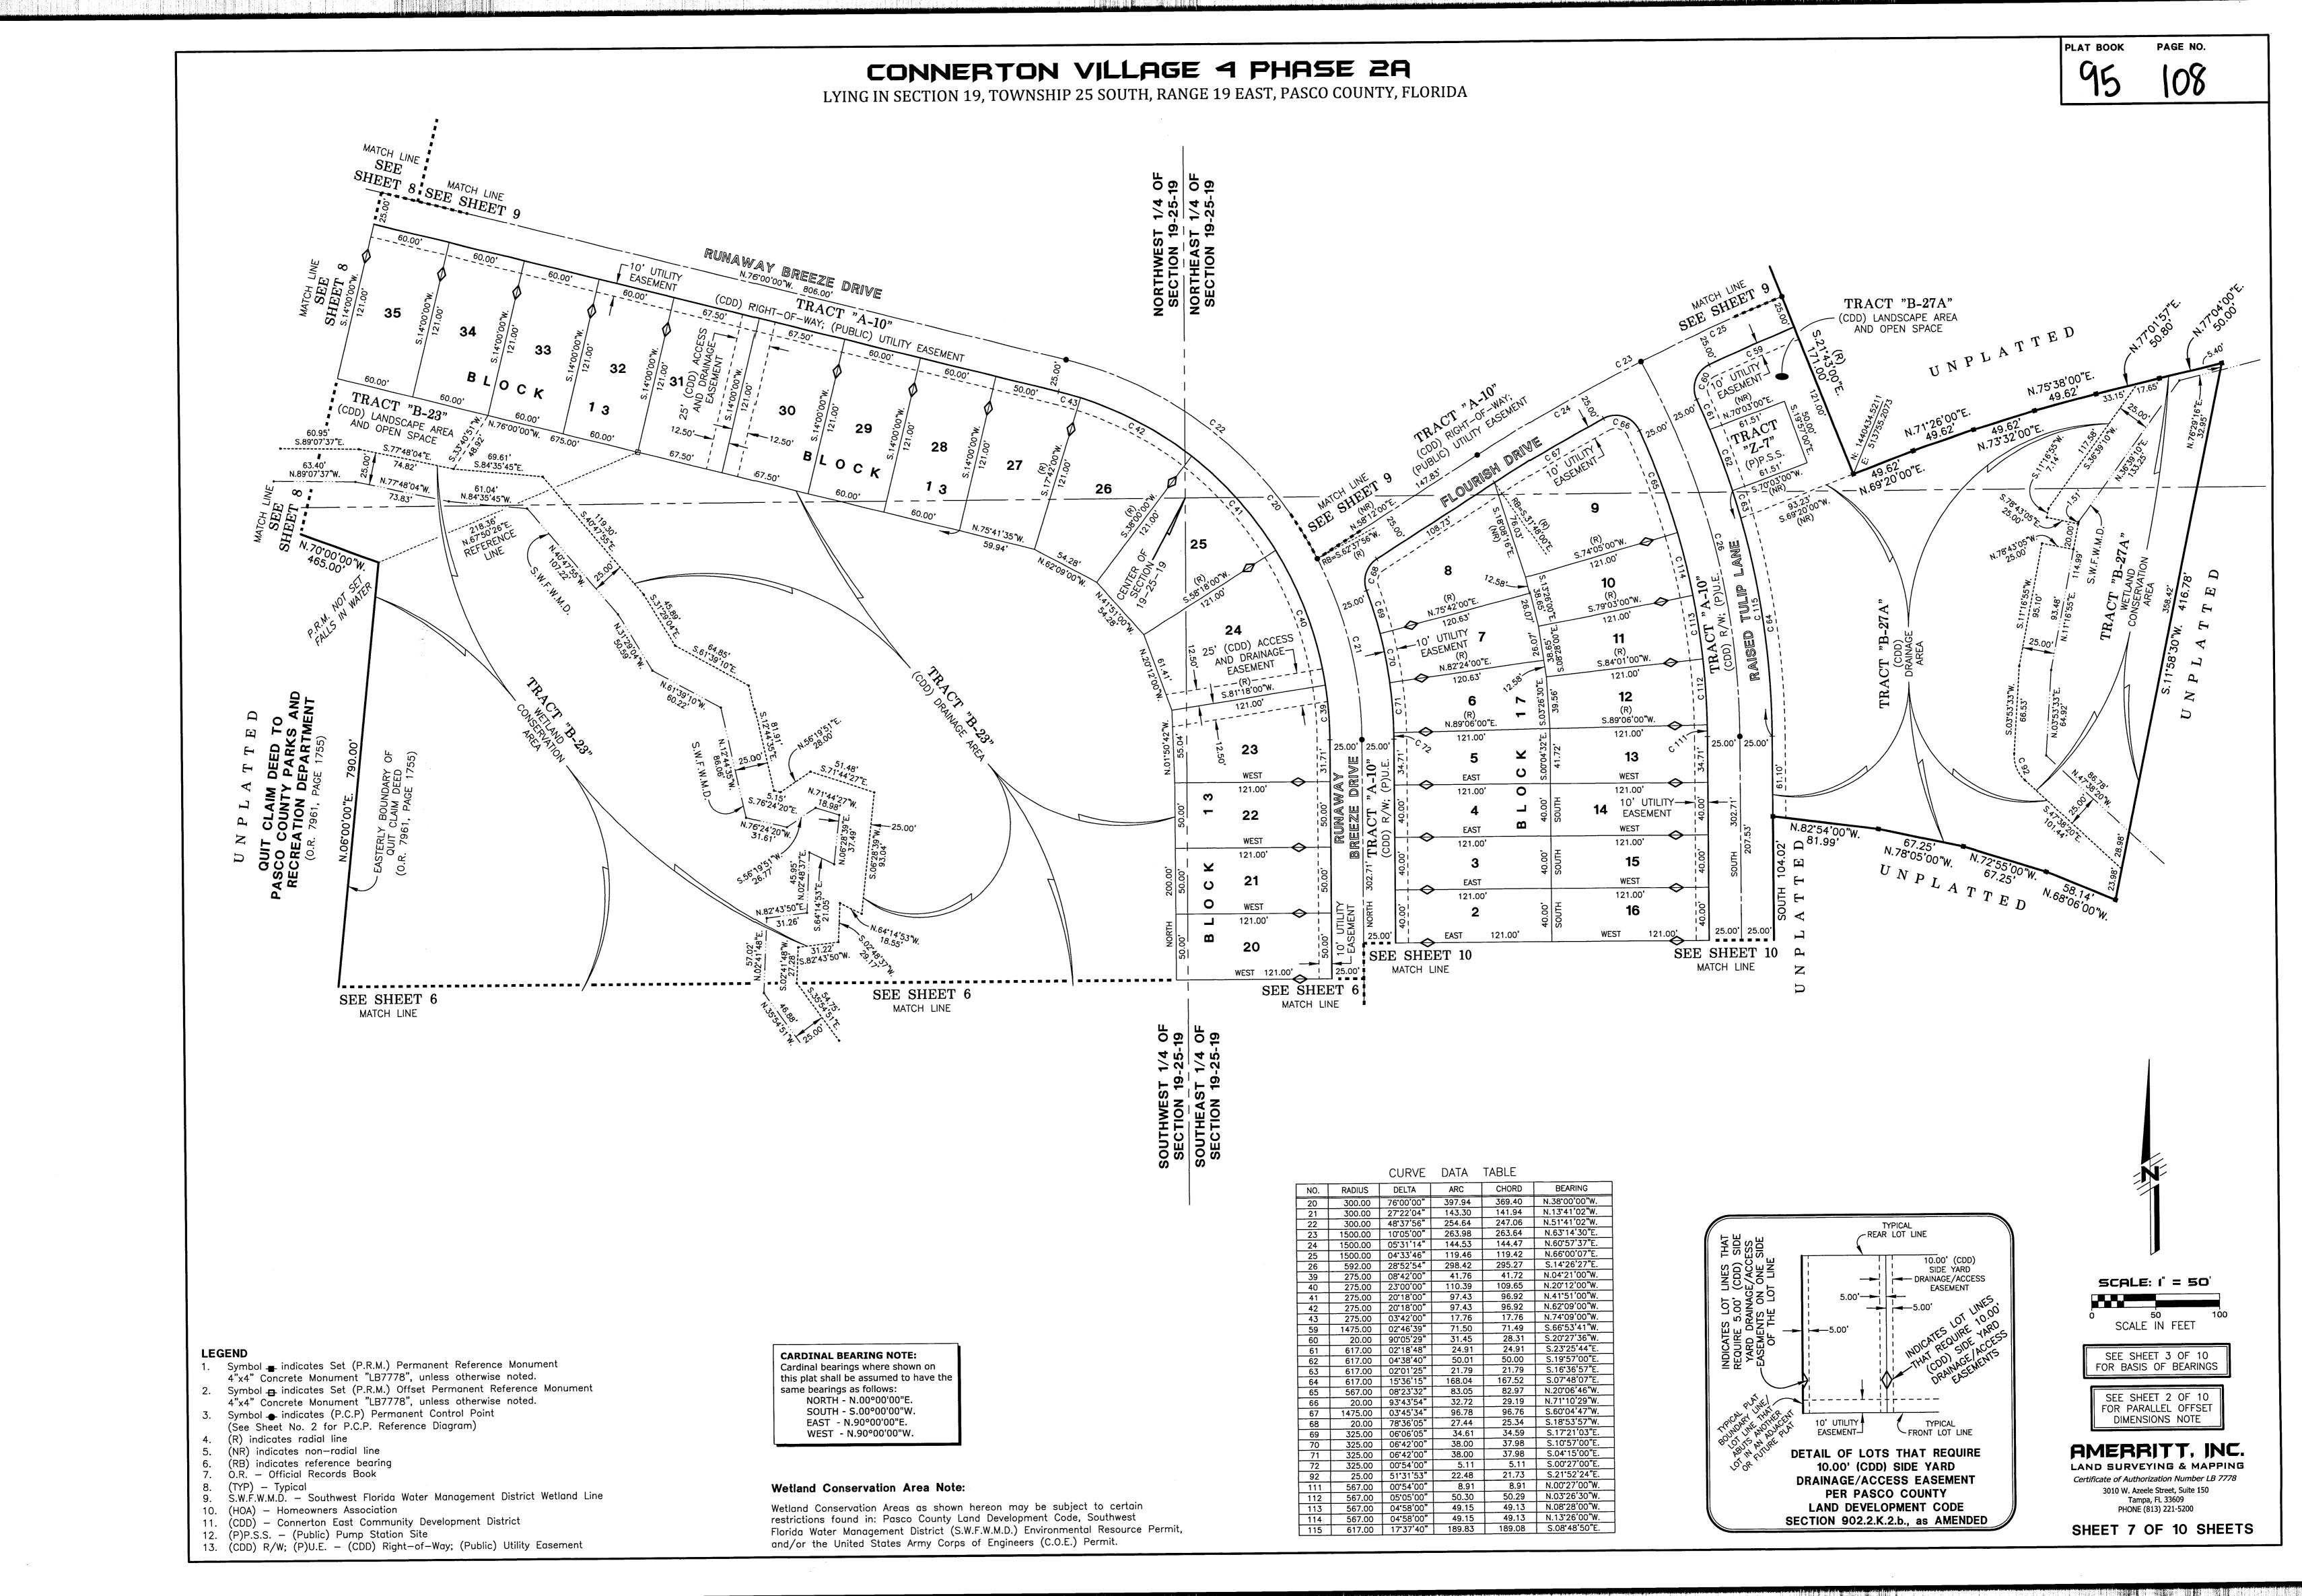

#### FINAL SECOND SUPPLEMENTAL SPECIAL ASSESSMENT ALLOCATION REPORT

| PARCEL ID                                            | LEGAL                                                                                                                  | PRODUCT        | PER UNIT<br>PRINCIPAL      | PER UNIT ANNUAL<br>INSTALLMENT |
|------------------------------------------------------|------------------------------------------------------------------------------------------------------------------------|----------------|----------------------------|--------------------------------|
| 19-25-19-0210-01200-0010                             | CONNERTON VILLAGE 4 PHASE 2A PB 95 PG 102 BLOCK 12 LOT 1                                                               | SF 60          | \$27,669.90                | \$2,010.46                     |
| 19-25-19-0210-01200-0020                             | CONNERTON VILLAGE 4 PHASE 2A PB 95 PG 102 BLOCK 12 LOT 2                                                               | SF 60          | \$27,669.90                | \$2,010.46                     |
| 19-25-19-0210-01200-0030                             | CONNERTON VILLAGE 4 PHASE 2A PB 95 PG 102 BLOCK 12 LOT 3                                                               | SF 60          | \$27,669.90                | \$2,010.46                     |
| 19-25-19-0210-01200-0040                             | CONNERTON VILLAGE 4 PHASE 2A PB 95 PG 102 BLOCK 12 LOT 4                                                               | SF 60          | \$27,669.90                | \$2,010.46                     |
| 19-25-19-0210-01200-0050                             | CONNERTON VILLAGE 4 PHASE 2A PB 95 PG 102 BLOCK 12 LOT 5                                                               | SF 60          | \$27,669.90                | \$2,010.46                     |
| 19-25-19-0210-01200-0060                             | CONNERTON VILLAGE 4 PHASE 2A PB 95 PG 102 BLOCK 12 LOT 6                                                               | SF 60          | \$27,669.90                | \$2,010.46                     |
| 19-25-19-0210-01200-0070                             | CONNERTON VILLAGE 4 PHASE 2A PB 95 PG 102 BLOCK 12 LOT 7                                                               | SF 60          | \$27,669.90                | \$2,010.46                     |
| 19-25-19-0210-01200-0080                             | CONNERTON VILLAGE 4 PHASE 2A PB 95 PG 102 BLOCK 12 LOT 8                                                               | SF 60          | \$27,669.90                | \$2,010.46                     |
| 19-25-19-0210-01200-0090                             | CONNERTON VILLAGE 4 PHASE 2A PB 95 PG 102 BLOCK 12 LOT 9                                                               | SF 60          | \$27,669.90                | \$2,010.46                     |
| 19-25-19-0210-01200-0100                             | CONNERTON VILLAGE 4 PHASE 2A PB 95 PG 102 BLOCK 12 LOT 10                                                              | SF 60          | \$27,669.90                | \$2,010.46                     |
| 19-25-19-0210-01200-0110                             | CONNERTON VILLAGE 4 PHASE 2A PB 95 PG 102 BLOCK 12 LOT 11                                                              | SF 60          | \$27,669.90                | \$2,010.46                     |
| 19-25-19-0210-01200-0120<br>19-25-19-0210-01200-0130 | CONNERTON VILLAGE 4 PHASE 2A PB 95 PG 102 BLOCK 12 LOT 12<br>CONNERTON VILLAGE 4 PHASE 2A PB 95 PG 102 BLOCK 12 LOT 13 | SF 60<br>SF 60 | \$27,669.90<br>\$27,669.90 | \$2,010.46<br>\$2,010.46       |
| 19-25-19-0210-01200-0130                             | CONNERTON VILLAGE 4 PHASE 2A PB 95 PG 102 BLOCK 12 LOT 13  CONNERTON VILLAGE 4 PHASE 2A PB 95 PG 102 BLOCK 12 LOT 14   | SF 60          | \$27,669.90                | \$2,010.46                     |
| 19-25-19-0210-01200-0150                             | CONNERTON VILLAGE 4 PHASE 2A PB 95 PG 102 BLOCK 12 LOT 15                                                              | SF 60          | \$27,669.90                | \$2,010.46                     |
| 19-25-19-0210-01200-0160                             | CONNERTON VILLAGE 4 PHASE 2A PB 95 PG 102 BLOCK 12 LOT 16                                                              | SF 60          | \$27,669.90                | \$2,010.46                     |
| 19-25-19-0210-01200-0170                             | CONNERTON VILLAGE 4 PHASE 2A PB 95 PG 102 BLOCK 12 LOT 17                                                              | SF 60          | \$27,669.90                | \$2,010.46                     |
| 19-25-19-0210-01200-0180                             | CONNERTON VILLAGE 4 PHASE 2A PB 95 PG 102 BLOCK 12 LOT 18                                                              | SF 60          | \$27,669.90                | \$2,010.46                     |
| 19-25-19-0210-01200-0190                             | CONNERTON VILLAGE 4 PHASE 2A PB 95 PG 102 BLOCK 12 LOT 19                                                              | SF 60          | \$27,669.90                | \$2,010.46                     |
| 19-25-19-0210-01200-0200                             | CONNERTON VILLAGE 4 PHASE 2A PB 95 PG 102 BLOCK 12 LOT 20                                                              | SF 60          | \$27,669.90                | \$2,010.46                     |
| 19-25-19-0210-01200-0210                             | CONNERTON VILLAGE 4 PHASE 2A PB 95 PG 102 BLOCK 12 LOT 21                                                              | SF 60          | \$27,669.90                | \$2,010.46                     |
| 19-25-19-0210-01200-0220                             | CONNERTON VILLAGE 4 PHASE 2A PB 95 PG 102 BLOCK 12 LOT 22                                                              | SF 60          | \$27,669.90                | \$2,010.46                     |
| 19-25-19-0210-01300-0090                             | CONNERTON VILLAGE 4 PHASE 2A PB 95 PG 102 BLOCK 13 LOT 9                                                               | SF 50          | \$23,058.25                | \$1,675.38                     |
| 19-25-19-0210-01300-0100                             | CONNERTON VILLAGE 4 PHASE 2A PB 95 PG 102 BLOCK 13 LOT 10                                                              | SF 50          | \$23,058.25                | \$1,675.38                     |
| 19-25-19-0210-01300-0110                             | CONNERTON VILLAGE 4 PHASE 2A PB 95 PG 102 BLOCK 13 LOT 11                                                              | SF 50          | \$23,058.25<br>\$23,058.25 | \$1,675.38                     |
| 19-25-19-0210-01300-0120<br>19-25-19-0210-01300-0130 | CONNERTON VILLAGE 4 PHASE 2A PB 95 PG 102 BLOCK 13 LOT 12 CONNERTON VILLAGE 4 PHASE 2A PB 95 PG 102 BLOCK 13 LOT 13    | SF 50<br>SF 50 | \$23,058.25                | \$1,675.38<br>\$1,675.38       |
| 19-25-19-0210-01300-0130                             | CONNERTON VILLAGE 4 PHASE 2A PB 95 PG 102 BLOCK 13 LOT 13  CONNERTON VILLAGE 4 PHASE 2A PB 95 PG 102 BLOCK 13 LOT 14   | SF 50          | \$23,058.25                | \$1,675.38                     |
| 19-25-19-0210-01300-0140                             | CONNERTON VILLAGE 4 PHASE 2A PB 95 PG 102 BLOCK 13 LOT 15                                                              | SF 50          | \$23,058.25                | \$1,675.38                     |
| 19-25-19-0210-01300-0160                             | CONNERTON VILLAGE 4 PHASE 2A PB 95 PG 102 BLOCK 13 LOT 16                                                              | SF 50          | \$23,058.25                | \$1,675.38                     |
| 19-25-19-0210-01300-0170                             | CONNERTON VILLAGE 4 PHASE 2A PB 95 PG 102 BLOCK 13 LOT 17                                                              | SF 50          | \$23,058.25                | \$1,675.38                     |
| 19-25-19-0210-01300-0180                             | CONNERTON VILLAGE 4 PHASE 2A PB 95 PG 102 BLOCK 13 LOT 18                                                              | SF 50          | \$23,058.25                | \$1,675.38                     |
| 19-25-19-0210-01300-0190                             | CONNERTON VILLAGE 4 PHASE 2A PB 95 PG 102 BLOCK 13 LOT 19                                                              | SF 50          | \$23,058.25                | \$1,675.38                     |
| 19-25-19-0210-01300-0200                             | CONNERTON VILLAGE 4 PHASE 2A PB 95 PG 102 BLOCK 13 LOT 20                                                              | SF 50          | \$23,058.25                | \$1,675.38                     |
| 19-25-19-0210-01300-0210                             | CONNERTON VILLAGE 4 PHASE 2A PB 95 PG 102 BLOCK 13 LOT 21                                                              | SF 50          | \$23,058.25                | \$1,675.38                     |
| 19-25-19-0210-01300-0220                             | CONNERTON VILLAGE 4 PHASE 2A PB 95 PG 102 BLOCK 13 LOT 22                                                              | SF 50          | \$23,058.25                | \$1,675.38                     |
| 19-25-19-0210-01300-0230                             | CONNERTON VILLAGE 4 PHASE 2A PB 95 PG 102 BLOCK 13 LOT 23                                                              | SF 50          | \$23,058.25                | \$1,675.38                     |
| 19-25-19-0210-01300-0240                             | CONNERTON VILLAGE 4 PHASE 2A PB 95 PG 102 BLOCK 13 LOT 24                                                              | SF 60          | \$27,669.90                | \$2,010.46                     |
| 19-25-19-0210-01300-0250<br>19-25-19-0210-01300-0260 | CONNERTON VILLAGE 4 PHASE 2A PB 95 PG 102 BLOCK 13 LOT 25<br>CONNERTON VILLAGE 4 PHASE 2A PB 95 PG 102 BLOCK 13 LOT 26 | SF 60<br>SF 60 | \$27,669.90<br>\$27,669.90 | \$2,010.46<br>\$2,010.46       |
| 19-25-19-0210-01300-0200                             | CONNERTON VILLAGE 4 PHASE 2A PB 95 PG 102 BLOCK 13 LOT 27                                                              | SF 60          | \$27,669.90                | \$2,010.46                     |
| 19-25-19-0210-01300-0280                             | CONNERTON VILLAGE 4 PHASE 2A PB 95 PG 102 BLOCK 13 LOT 28                                                              | SF 60          | \$27,669.90                | \$2,010.46                     |
| 19-25-19-0210-01300-0290                             | CONNERTON VILLAGE 4 PHASE 2A PB 95 PG 102 BLOCK 13 LOT 29                                                              | SF 60          | \$27,669.90                | \$2,010.46                     |
| 19-25-19-0210-01300-0300                             | CONNERTON VILLAGE 4 PHASE 2A PB 95 PG 102 BLOCK 13 LOT 30                                                              | SF 60          | \$27,669.90                | \$2,010.46                     |
| 19-25-19-0210-01300-0310                             | CONNERTON VILLAGE 4 PHASE 2A PB 95 PG 102 BLOCK 13 LOT 31                                                              | SF 60          | \$27,669.90                | \$2,010.46                     |
| 19-25-19-0210-01300-0320                             | CONNERTON VILLAGE 4 PHASE 2A PB 95 PG 102 BLOCK 13 LOT 32                                                              | SF 60          | \$27,669.90                | \$2,010.46                     |
| 19-25-19-0210-01300-0330                             | CONNERTON VILLAGE 4 PHASE 2A PB 95 PG 102 BLOCK 13 LOT 33                                                              | SF 60          | \$27,669.90                | \$2,010.46                     |
| 19-25-19-0210-01300-0340                             | CONNERTON VILLAGE 4 PHASE 2A PB 95 PG 102 BLOCK 13 LOT 34                                                              | SF 60          | \$27,669.90                | \$2,010.46                     |
| 19-25-19-0210-01300-0350                             | CONNERTON VILLAGE 4 PHASE 2A PB 95 PG 102 BLOCK 13 LOT 35                                                              | SF 60          | \$27,669.90                | \$2,010.46                     |
| 19-25-19-0210-01300-0360                             | CONNERTON VILLAGE 4 PHASE 2A PB 95 PG 102 BLOCK 13 LOT 36                                                              | SF 60          | \$27,669.90                | \$2,010.46                     |
| 19-25-19-0210-01300-0370<br>19-25-19-0210-01300-0380 | CONNERTON VILLAGE 4 PHASE 2A PB 95 PG 102 BLOCK 13 LOT 37 CONNERTON VILLAGE 4 PHASE 2A PB 95 PG 102 BLOCK 13 LOT 38    | SF 60<br>SF 60 | \$27,669.90<br>\$27,669.90 | \$2,010.46                     |
| 19-25-19-0210-01300-0380                             | CONNERTON VILLAGE 4 PHASE 2A PB 95 PG 102 BLOCK 13 LOT 38  CONNERTON VILLAGE 4 PHASE 2A PB 95 PG 102 BLOCK 14 LOT 1    | SF 50          | \$23,058.25                | \$2,010.46<br>\$1,675.38       |
| 19-25-19-0210-01400-0010                             | CONNERTON VILLAGE 4 PHASE 2A PB 95 PG 102 BLOCK 14 LOT 1  CONNERTON VILLAGE 4 PHASE 2A PB 95 PG 102 BLOCK 14 LOT 2     | SF 50          | \$23,058.25                | \$1,675.38                     |
| 19-25-19-0210-01400-0020                             | CONNERTON VILLAGE 4 PHASE 2A PB 95 PG 102 BLOCK 14 LOT 2  CONNERTON VILLAGE 4 PHASE 2A PB 95 PG 102 BLOCK 14 LOT 3     | SF 50          | \$23,058.25                | \$1,675.38                     |
| 19-25-19-0210-01400-0040                             | CONNERTON VILLAGE 4 PHASE 2A PB 95 PG 102 BLOCK 14 LOT 4                                                               | SF 50          | \$23,058.25                | \$1,675.38                     |
| 19-25-19-0210-01400-0050                             | CONNERTON VILLAGE 4 PHASE 2A PB 95 PG 102 BLOCK 14 LOT 5                                                               | SF 50          | \$23,058.25                | \$1,675.38                     |
| 19-25-19-0210-01400-0060                             | CONNERTON VILLAGE 4 PHASE 2A PB 95 PG 102 BLOCK 14 LOT 6                                                               | SF 50          | \$23,058.25                | \$1,675.38                     |
| 19-25-19-0210-01400-0070                             | CONNERTON VILLAGE 4 PHASE 2A PB 95 PG 102 BLOCK 14 LOT 7                                                               | SF 50          | \$23,058.25                | \$1,675.38                     |
| 19-25-19-0210-01400-0080                             | CONNERTON VILLAGE 4 PHASE 2A PB 95 PG 102 BLOCK 14 LOT 8                                                               | SF 50          | \$23,058.25                | \$1,675.38                     |
| 19-25-19-0210-01500-0010                             | CONNERTON VILLAGE 4 PHASE 2A PB 95 PG 102 BLOCK 15 LOT 1                                                               | SF 40          | \$18,446.60                | \$1,340.31                     |
| 19-25-19-0210-01500-0020                             | CONNERTON VILLAGE 4 PHASE 2A PB 95 PG 102 BLOCK 15 LOT 2                                                               | SF 40          | \$18,446.60                | \$1,340.31                     |
| 19-25-19-0210-01500-0030                             | CONNERTON VILLAGE 4 PHASE 2A PB 95 PG 102 BLOCK 15 LOT 3                                                               | SF 40          | \$18,446.60                | \$1,340.31                     |
| 19-25-19-0210-01500-0040                             | CONNERTON VILLAGE 4 PHASE 2A PB 95 PG 102 BLOCK 15 LOT 4 CONNERTON VILLAGE 4 PHASE 2A PB 95 PG 102 BLOCK 15 LOT 5      | SF 40          | \$18,446.60                | \$1,340.31                     |
| 19-25-19-0210-01500-0050<br>19-25-19-0210-01500-0060 | CONNERTON VILLAGE 4 PHASE 2A PB 95 PG 102 BLOCK 15 LOT 5  CONNERTON VILLAGE 4 PHASE 2A PB 95 PG 102 BLOCK 15 LOT 6     | SF 40<br>SF 40 | \$18,446.60<br>\$18,446.60 | \$1,340.31<br>\$1,340.31       |
| 19-25-19-0210-01500-0060                             | CONNERTON VILLAGE 4 PHASE 2A PB 95 PG 102 BLOCK 15 LOT 7  CONNERTON VILLAGE 4 PHASE 2A PB 95 PG 102 BLOCK 15 LOT 7     | SF 40          | \$18,446.60                | \$1,340.31                     |
| 19-25-19-0210-01500-0070                             | CONNERTON VILLAGE 4 PHASE 2A PB 95 PG 102 BLOCK 15 LOT 8                                                               | SF 40          | \$18,446.60                | \$1,340.31                     |
| 19-25-19-0210-01500-0090                             | CONNERTON VILLAGE 4 PHASE 2A PB 95 PG 102 BLOCK 15 LOT 9                                                               | SF 40          | \$18,446.60                | \$1,340.31                     |
| 19-25-19-0210-01500-0100                             | CONNERTON VILLAGE 4 PHASE 2A PB 95 PG 102 BLOCK 15 LOT 10                                                              | SF 40          | \$18,446.60                | \$1,340.31                     |
| 19-25-19-0210-01500-0110                             | CONNERTON VILLAGE 4 PHASE 2A PB 95 PG 102 BLOCK 15 LOT 11                                                              | SF 40          | \$18,446.60                | \$1,340.31                     |
| 19-25-19-0210-01500-0120                             | CONNERTON VILLAGE 4 PHASE 2A PB 95 PG 102 BLOCK 15 LOT 12                                                              | SF 40          | \$18,446.60                | \$1,340.31                     |
| 19-25-19-0210-01500-0130                             | CONNERTON VILLAGE 4 PHASE 2A PB 95 PG 102 BLOCK 15 LOT 13                                                              | SF 40          | \$18,446.60                | \$1,340.31                     |
| 19-25-19-0210-01500-0140                             | CONNERTON VILLAGE 4 PHASE 2A PB 95 PG 102 BLOCK 15 LOT 14                                                              | SF 40          | \$18,446.60                | \$1,340.31                     |
| 19-25-19-0210-01600-0010                             | CONNERTON VILLAGE 4 PHASE 2A PB 95 PG 102 BLOCK 16 LOT 1                                                               | SF 40          | \$18,446.60                | \$1,340.31                     |
| 19-25-19-0210-01600-0020                             | CONNERTON VILLAGE 4 PHASE 2A PB 95 PG 102 BLOCK 16 LOT 2                                                               | SF 40          | \$18,446.60                | \$1,340.31                     |
| 19-25-19-0210-01600-0030                             | CONNERTON VILLAGE 4 PHASE 2A PB 95 PG 102 BLOCK 16 LOT 3                                                               | SF 40          | \$18,446.60                | \$1,340.31                     |
| 19-25-19-0210-01600-0040                             | CONNERTON VILLAGE 4 PHASE 2A PB 95 PG 102 BLOCK 16 LOT 4                                                               | SF 40          | \$18,446.60<br>\$18,446.60 | \$1,340.31                     |
| 19-25-19-0210-01600-0050                             | CONNERTON VILLAGE 4 PHASE 2A PB 95 PG 102 BLOCK 16 LOT 5                                                               | SF 40          | \$18,446.60                | \$1,340.31                     |