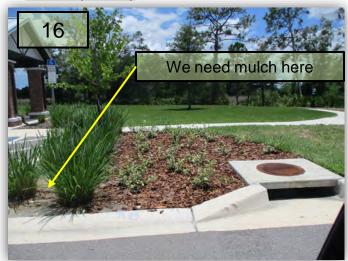

AA2 will have public access via Connerton Boulevard, Painted Sky Place, Carabiner Way, and Flourish Drive. Utilities will be provided via Connerton Boulevard and Pleasant Plains Parkway.