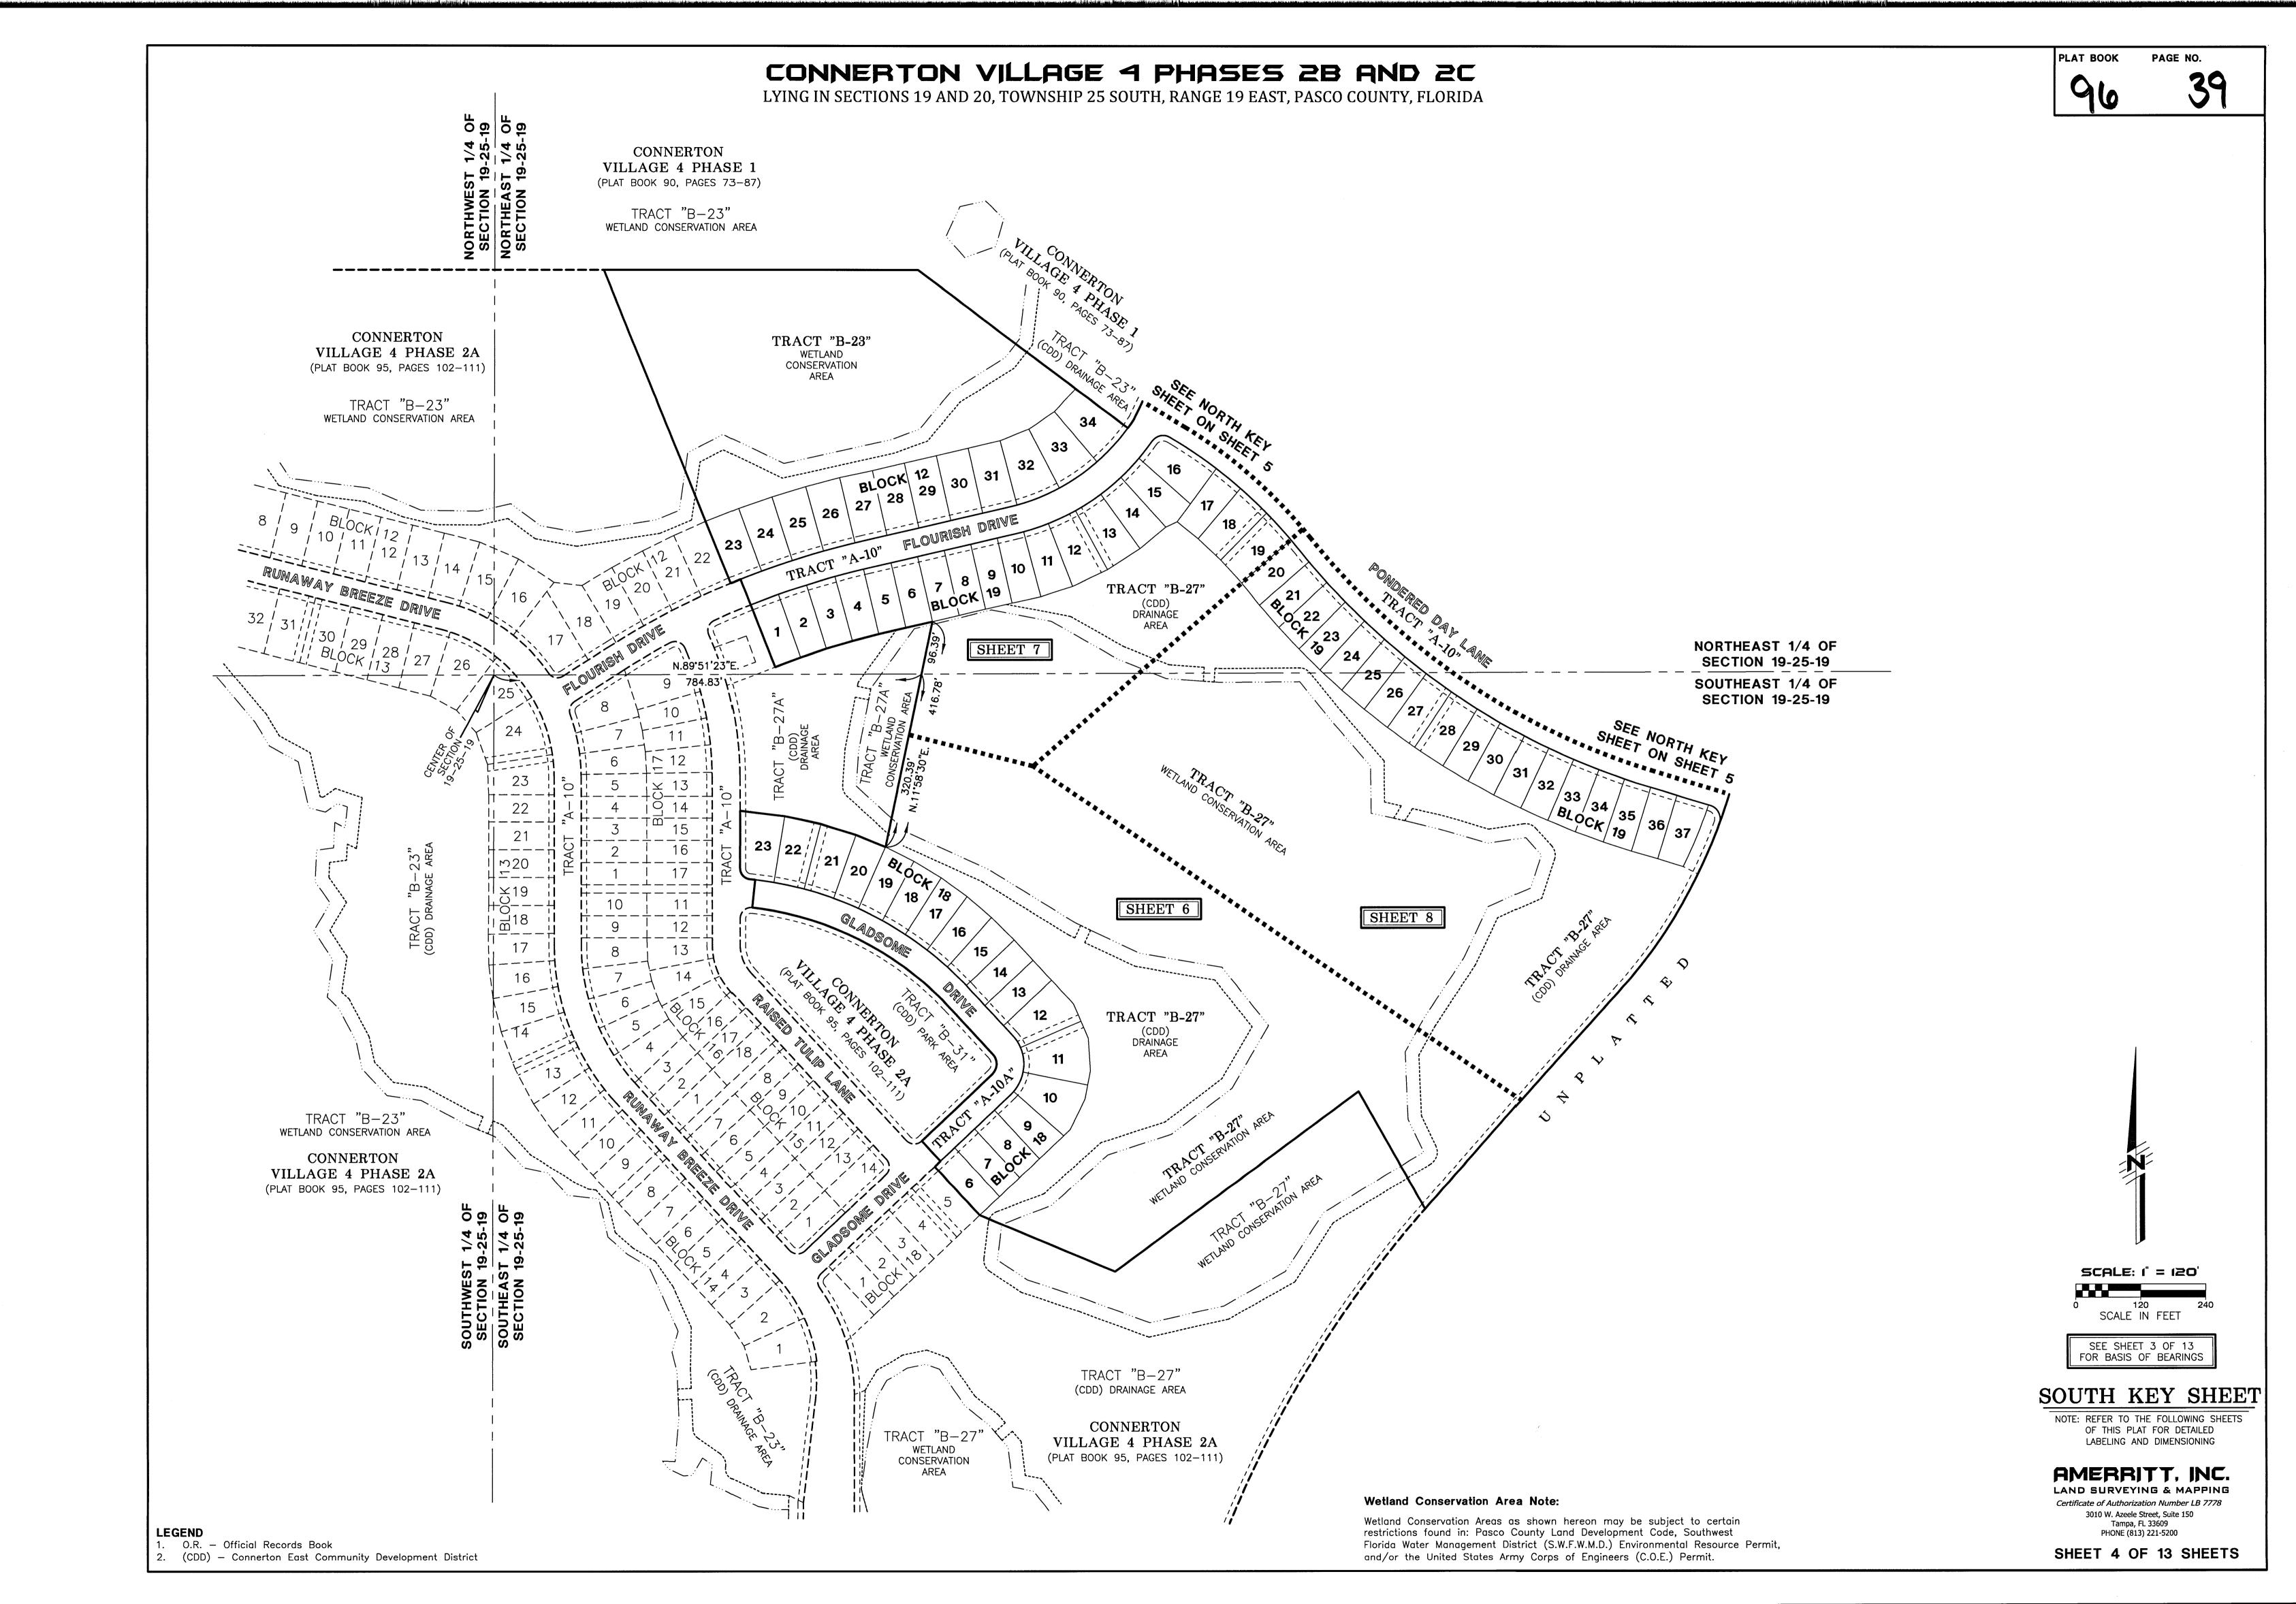

"B-32"  | (CDD) LANDSCAPE AREA AND OPEN SPACE                                                 | 0.182 Ac.±  |



# Wetland Conservation Area Note:

Wetland Conservation Areas as shown hereon may be subject to certain restrictions found in: Pasco County Land Development Code, Southwest Florida Water Management District (SWFWMD) Environmental Resource Permit, and/or the United States Army Corps of Engineers (C.O.E.) Permit.

PLAT BOOK

PAGE NO.

**LEGEND**1. O.R. — Official Records Book

300 SCALE IN FEET

# **LOCATION MAP**

NOTE: REFER TO THE FOLLOWING SHEETS OF THIS PLAT FOR DETAILED LABELING AND DIMENSIONING.

# AMERRITT, INC.

LAND SURVEYING & MAPPING Certificate of Authorization Number LB 7778 3010 W. Azeele Street, Suite 150 Tampa, FL 33609 PHONE (813) 221-5200

SHEET 3 OF 13 SHEETS

















PLAT BOOK PAGE NO.



CURVE DATA TABLE

| NO. | RADIUS  | DELTA      | ARC    | CHORD  | BEARING       |
|-----|---------|------------|--------|--------|---------------|
| 4   | 1062.00 | 40.00,00   | 741.42 | 726.45 | S.32°00'00"W. |
| 31  | 1500.00 | 12.50,00"  | 335.98 | 335.27 | N.83'35'00"E. |
| 88  | 1062.00 | 37'36'11"  | 696.99 | 684.54 | N.33°11'55"E. |
| 125 | 1475.00 | 02*31'00"  | 64.79  | 64.78  | N.81°17'30"E. |
| 126 | 1475.00 | 02'31'00"  | 64.79  | 64.78  | N.83°48'30"E. |
| 127 | 1475.00 | 03'12'31"  | 82.60  | 82.59  | N.86°40'16"E. |
| 128 | 40.00   | 50°22'12"  | 35.16  | 34.04  | S.66'32'23"E. |
| 129 | 40.00   | 23'30'22"  | 16.41  | 16.30  | S.29*36'05"E. |
| 130 | 60.00   | 52*37'06"  | 55.10  | 53.19  | S.44°09'27"E. |
| 131 | 60.00   | 41°40'00"