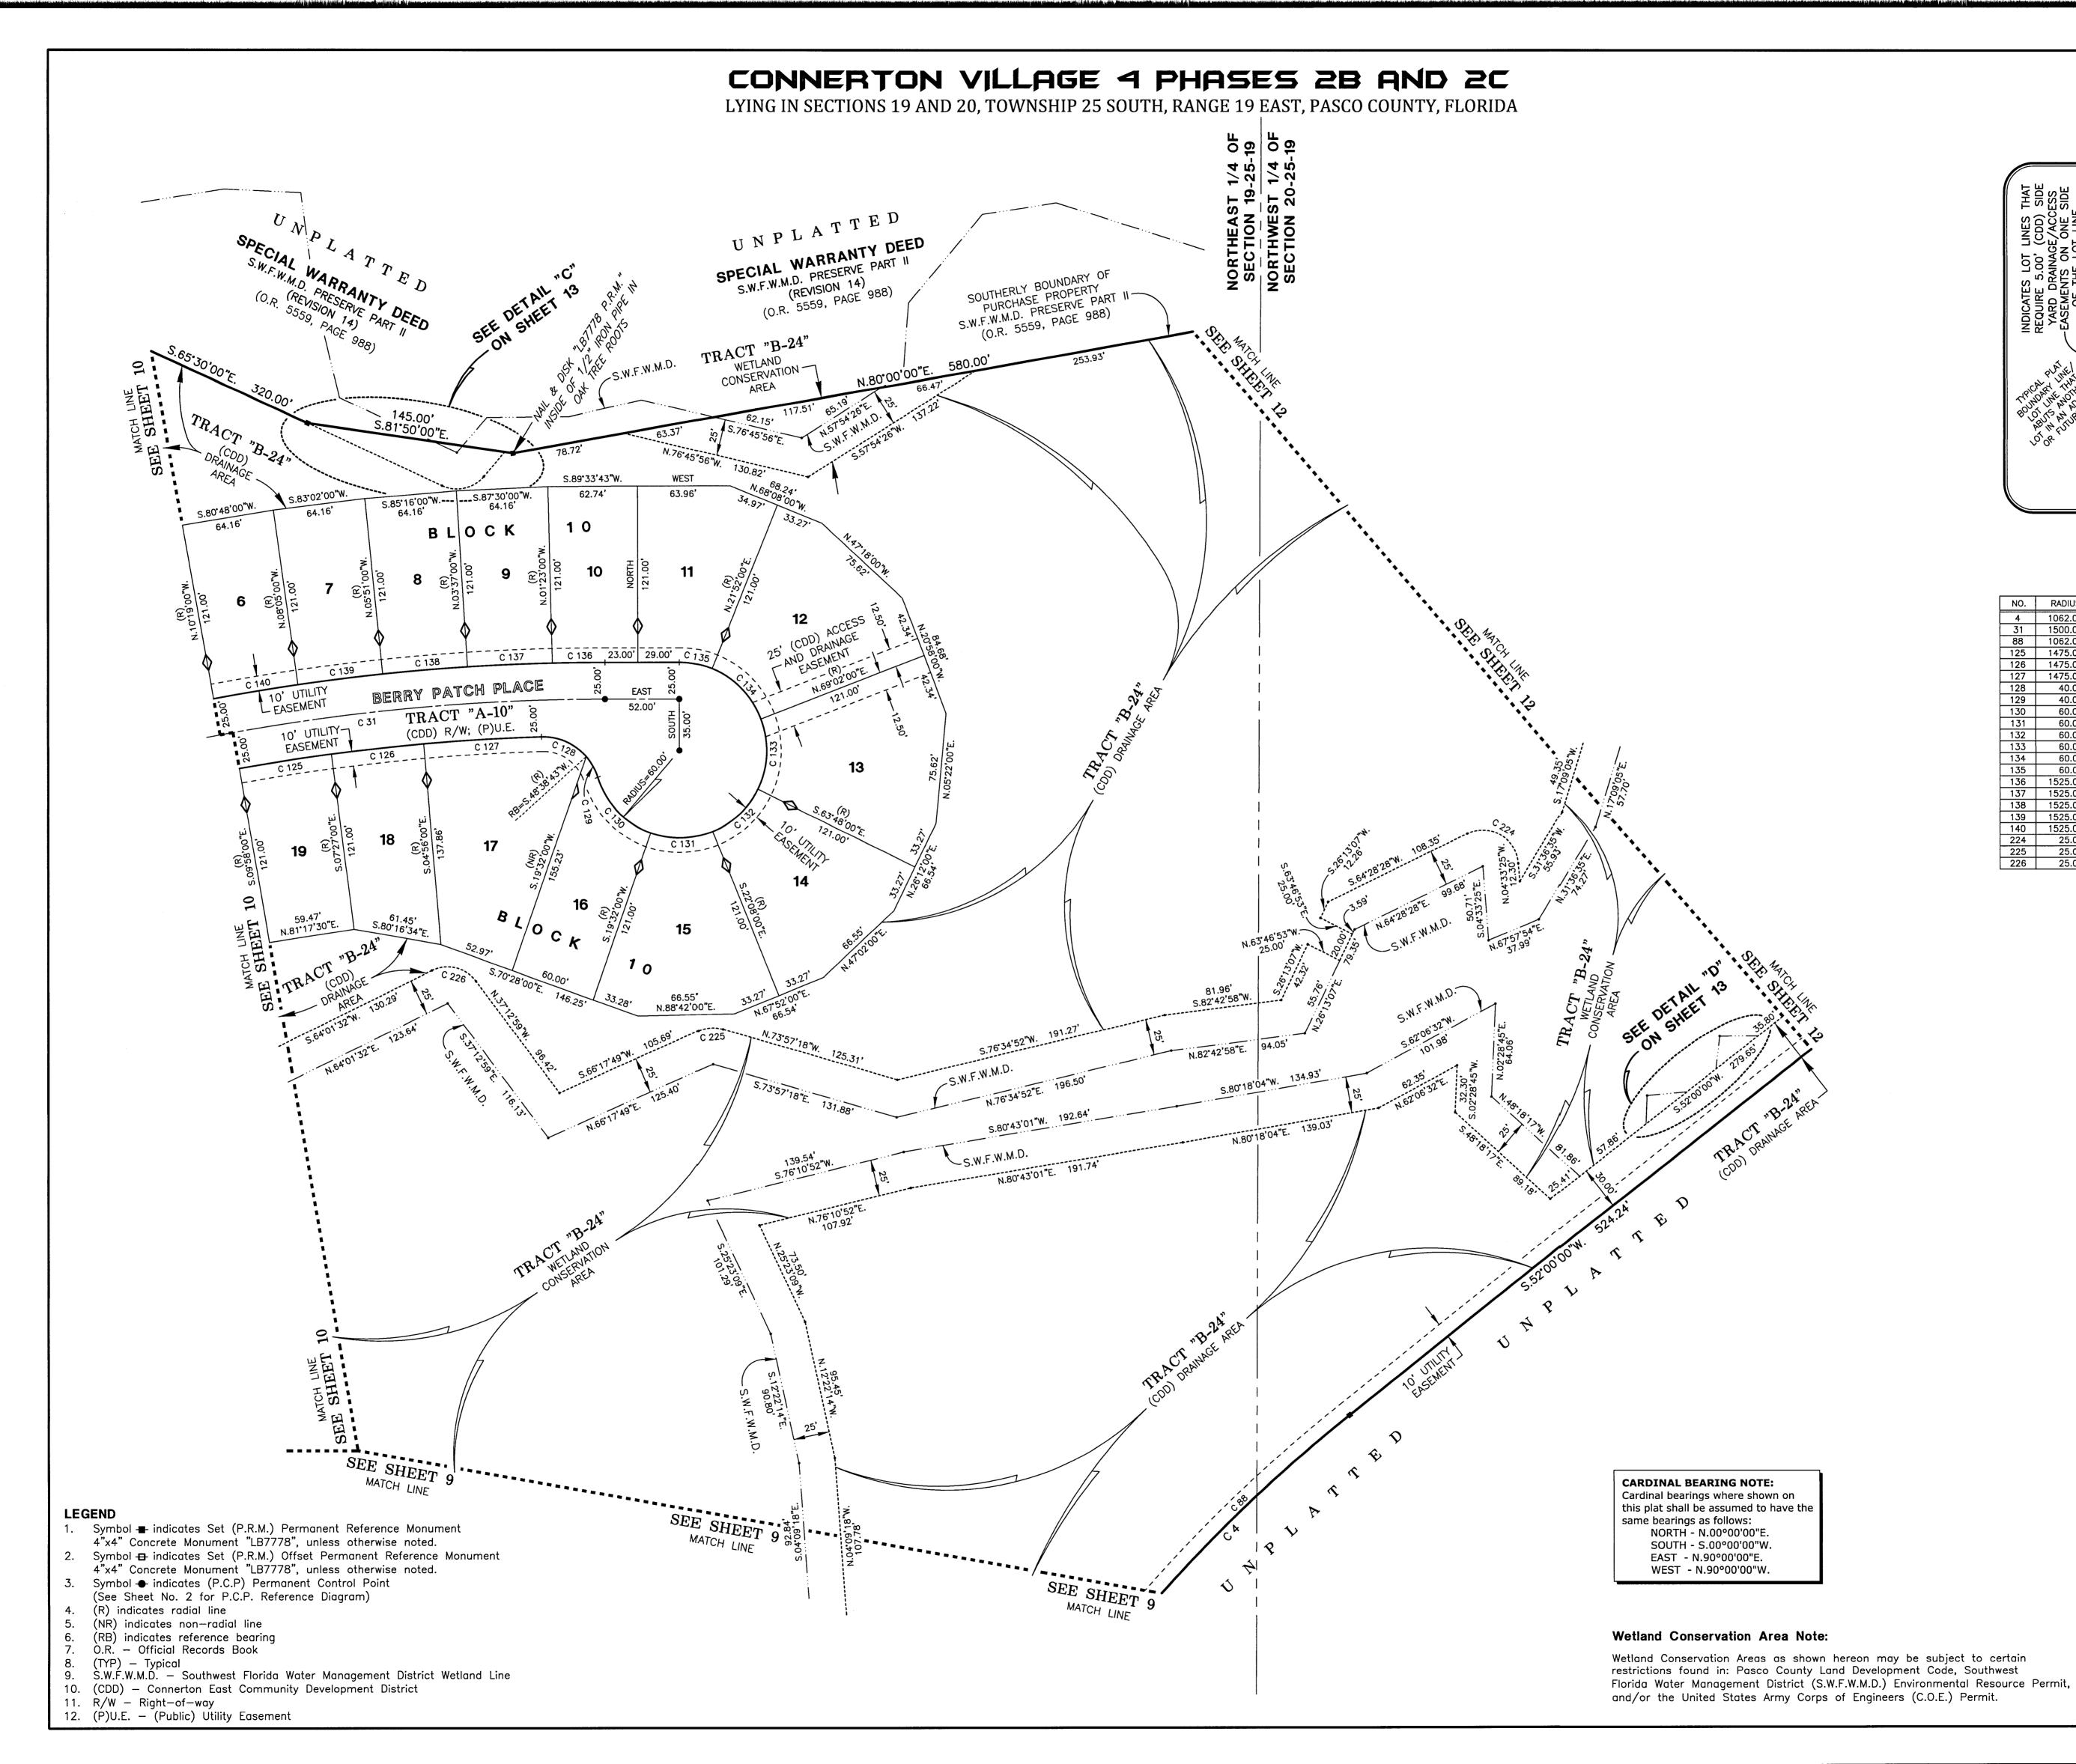

#### III. DISTRICT INFORMATION

The District was established by the Board of County Commissioners of Pasco County, effective August 25, 2021, pursuant to Ordinance No. 21-18.

The District encompasses approximately 1,274.605 +/- acres and is located entirely within unincorporated Pasco County. The product mix for Assessment Area Two within the District includes 435 residential Platted Units.

Table 1 illustrates the District's product mix for Assessment Area Two.

The Assessment Area Two Assessments will initially be levied on the 435 Platted Units in Village 4-2A, 4-2B, 4-2C, and 3-2A within Assessment Area Two. It is expected that Assessment Area Two Assessment installments assigned to the Platted Units will be collected via the Pasco County property tax bill process (Uniform Method). Accordingly, the Assessment Area Two Assessments have been adjusted to allow for current county collection costs and the possibility that landowners will avail themselves of early payment discounts. Currently, the aggregate rate for such costs and discounts is 6.0%, but this may fluctuate as provided by law.