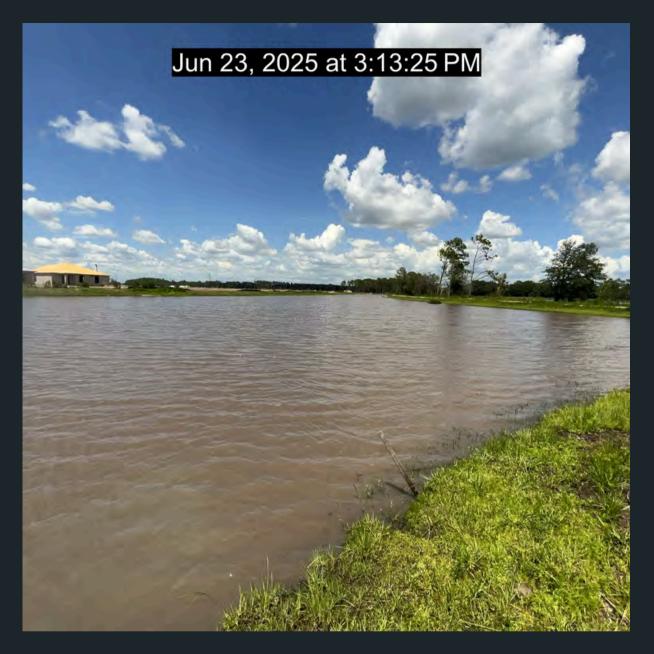

#### i. Discussion of Dog Park Drain Installation Services Agreement 81 82 Mr. Surak stated the exhibit for survey is ready. Ms. Evans asked what were trying 83 84 to accomplish with this work. Mr. Surak explained the need for a survey to determine the best approach to address the standing water issue at the park. 85 Additionally, the District received a proposal for \$7,600.00 to add yard drains, but 86 he is not sure that will work. 87 88 On a Motion by Ms. Campagna, seconded by Mr. Walsh, with all in favor, the Board of Supervisors authorized a not-to-exceed amount of \$5,000. 00 for the survey by FDC, for the Connerton East Community Development District. 89 C. Aquatic Report 90 91 The Board reviewed the report. There were no comments on the report. 92 93 D. Field Inspection Services Mr. Toborg reviewed his report with the Board. Item #4 - Drake Elm needs to be 94 moved as its too close to a stop sign and the Board agrees it needs to be moved or 95 removed. Clearview to review the street tree requirements to determine whether that 96 97 tree is required. 98 Suncoast Pools maintain the fountain and the Board is not happy with their service. 99 100 If their performance does not improve the Board would like to make a change. 101 The Board requested the mulch proposal be brought back in September 2025. 102 103 104 E. District Manager Mr. Brizendine reviewed the DM report and introduced Angela Savinon to the Board. 105 106 Mr. Brizendine noted the next meeting will be July 8, 2025, at 9:00 a.m. at the Hilton Garden Inn Tampa Suncoast Parkway 2155 Northpointe Parkway Lutz, Florida 107 33558. 108 109 Mr. Brizendine presented the Pasco County Registered Voter Count as of April 15. 110 2025, is 923. 111 112 NINTH ORDER OF BUSINESS **Supervisor Requests** 113 114 115 There were no supervisor requests. 116 117 118 119