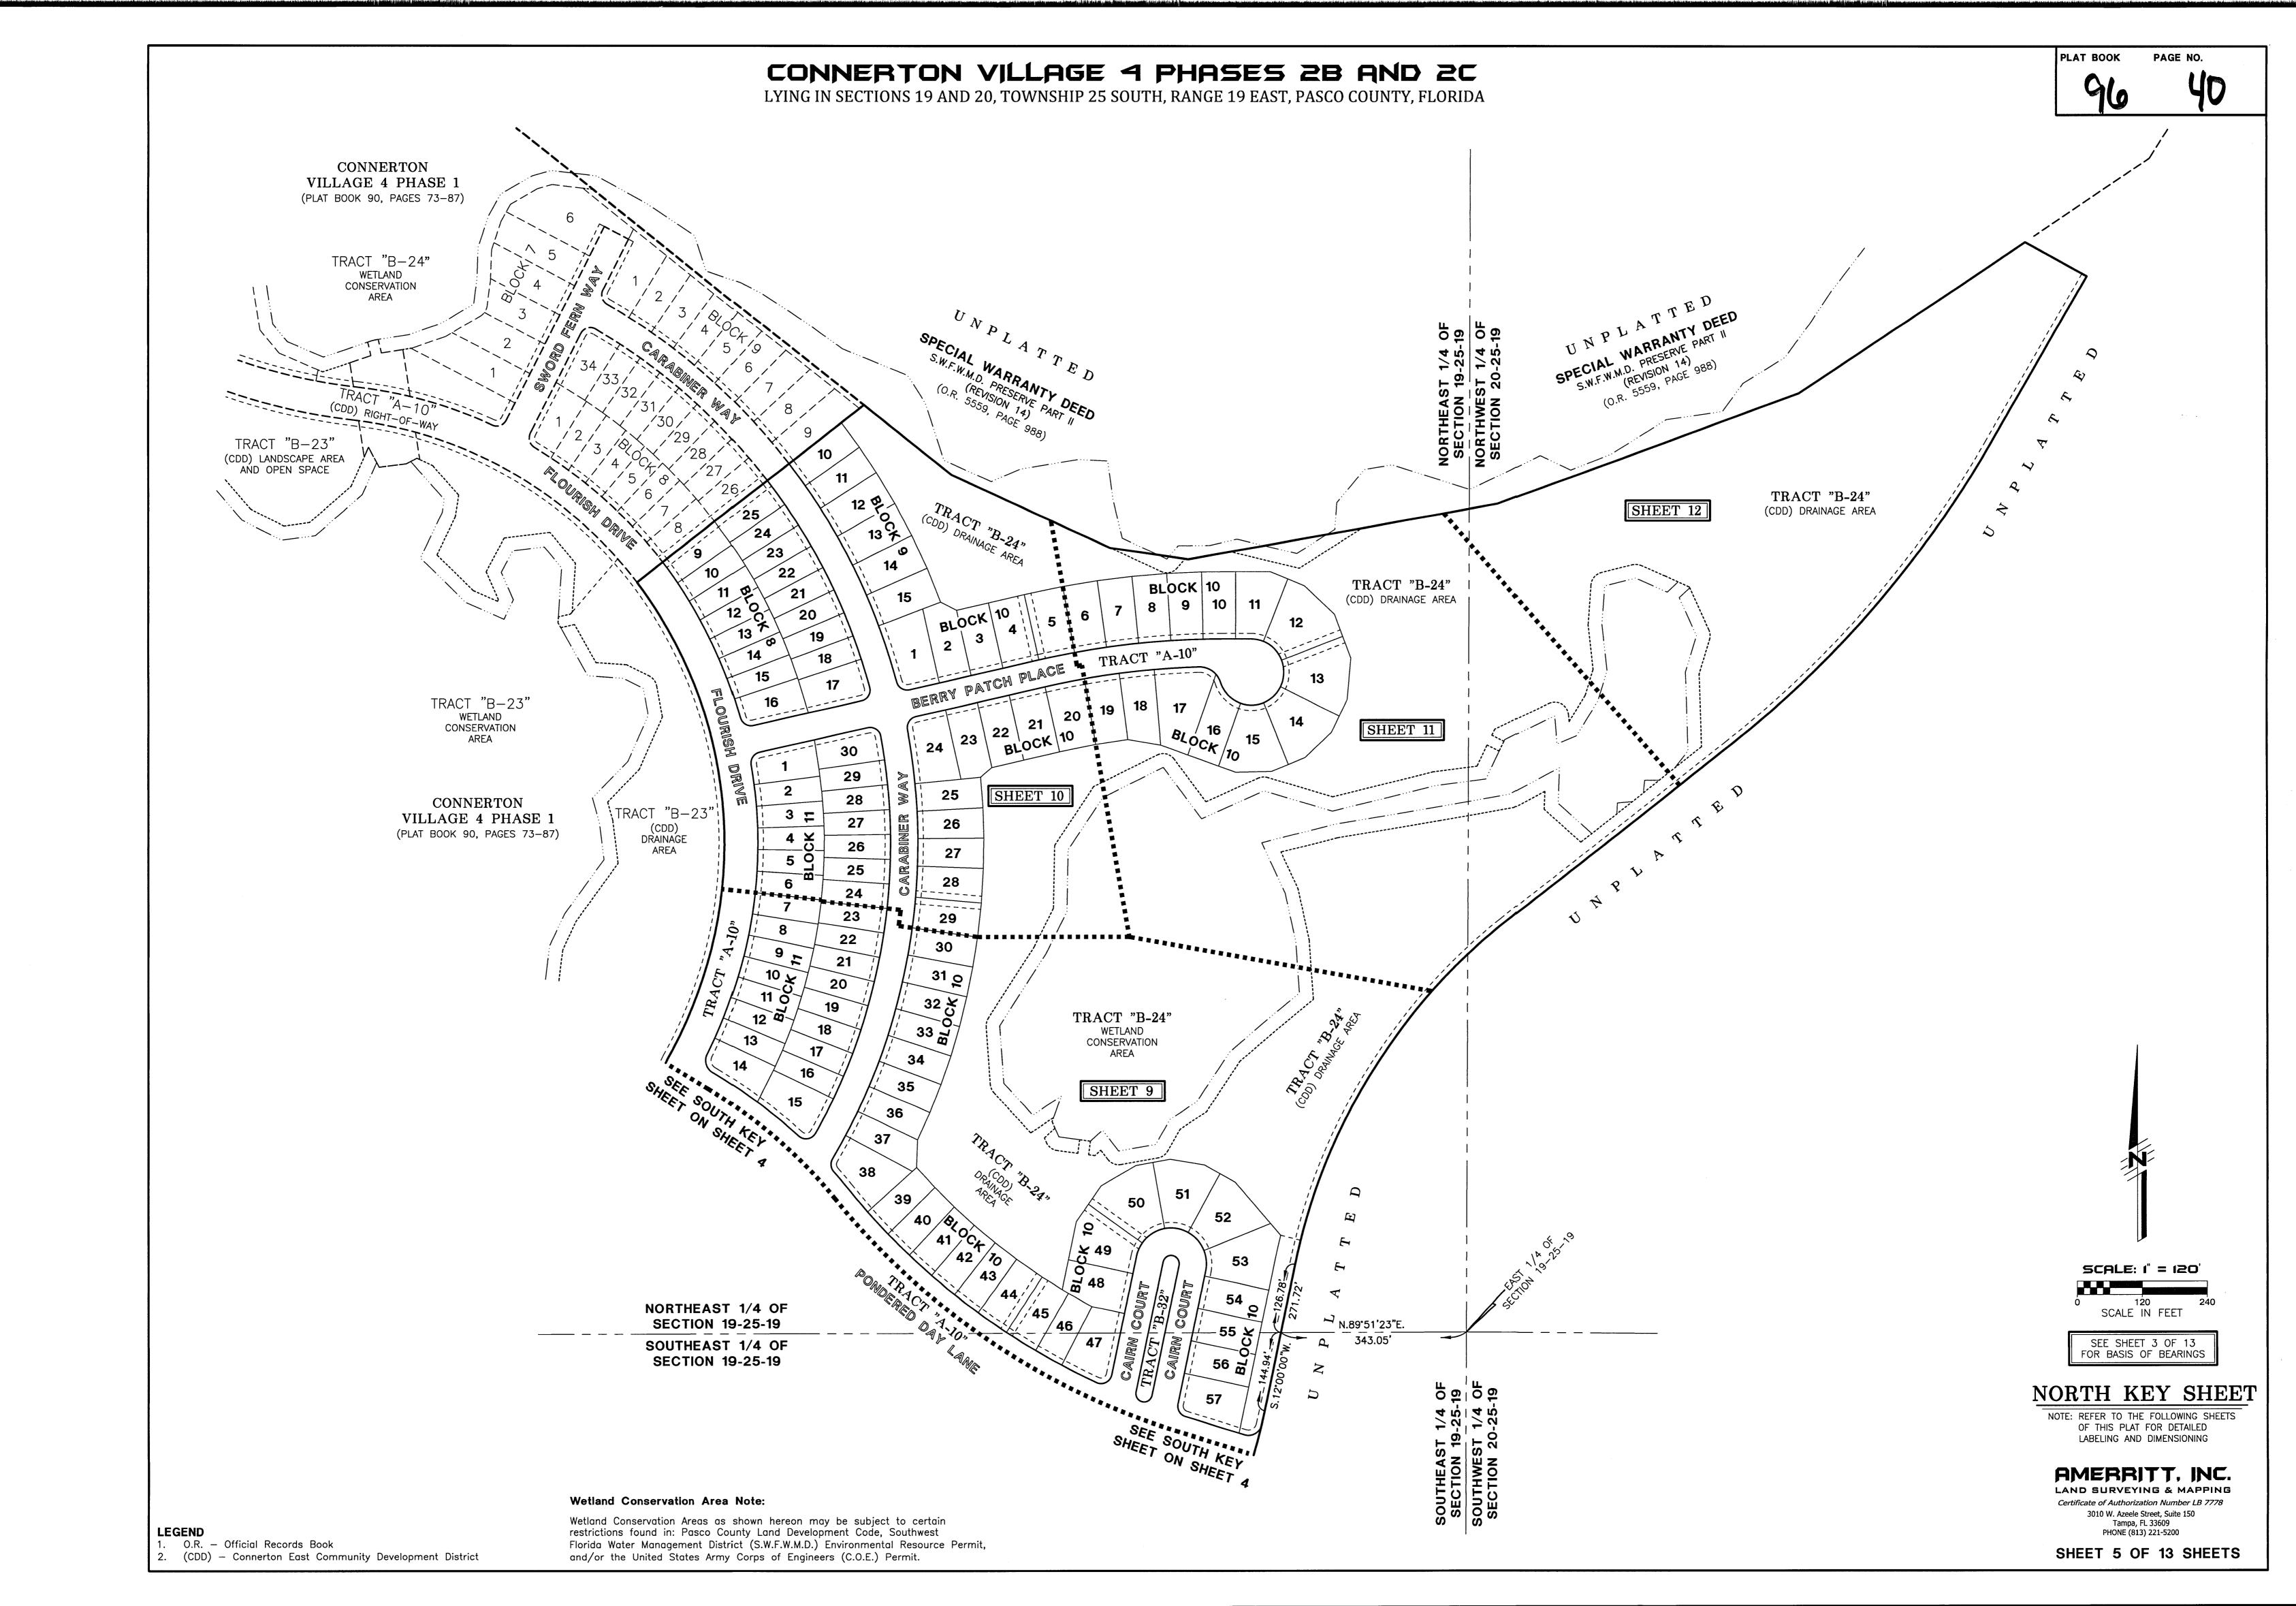

-32"  | (CDD) LANDSCAPE AREA AND OPEN SPACE                                                 | 0.182 Ac.±  |



# Wetland Conservation Area Note:

Wetland Conservation Areas as shown hereon may be subject to certain restrictions found in: Pasco County Land Development Code, Southwest Florida Water Management District (SWFWMD) Environmental Resource Permit, and/or the United States Army Corps of Engineers (C.O.E.) Permit.

PLAT BOOK

PAGE NO.

**LEGEND**1. O.R. — Official Records Book

300 SCALE IN FEET

# **LOCATION MAP**

NOTE: REFER TO THE FOLLOWING SHEETS OF THIS PLAT FOR DETAILED LABELING AND DIMENSIONING.

# AMERRITT, INC.

LAND SURVEYING & MAPPING Certificate of Authorization Number LB 7778 3010 W. Azeele Street, Suite 150 Tampa, FL 33609 PHONE (813) 221-5200

SHEET 3 OF 13 SHEETS

















PLAT BOOK PAGE NO.



CURVE DATA TABLE

| NO. | RADIUS  | DELTA      | ARC    | CHORD  | BEARING       |
|-----|---------|------------|--------|--------|---------------|
| 4   | 1062.00 | 40.00,00   | 741.42 | 726.45 | S.32°00'00"W. |
| 31  | 1500.00 | 12.50,00"  | 335.98 | 335.27 | N.83'35'00"E. |
| 88  | 1062.00 | 37'36'11"  | 696.99 | 684.54 | N.33°11'55"E. |
| 125 | 1475.00 | 02*31'00"  | 64.79  | 64.78  | N.81°17'30"E. |
| 126 | 1475.00 | 02'31'00"  | 64.79  | 64.78  | N.83°48'30"E. |
| 127 | 1475.00 | 03'12'31"  | 82.60  | 82.59  | N.86°40'16"E. |
| 128 | 40.00   | 50°22'12"  | 35.16  | 34.04  | S.66'32'23"E. |
| 129 | 40.00   | 23'30'22"  | 16.41  | 16.30  | S.29*36'05"E. |
| 130 | 60.00   | 52*37'06"  | 55.10  | 53.19  | S.44°09'27"E. |
| 131 | 60.00   | 41°40'00"  |