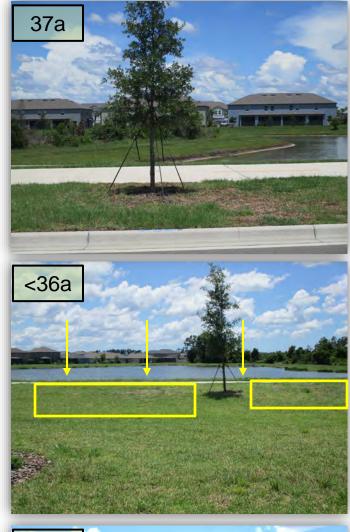

### ASSESSMENT AREA TWO ASSESSMENT ROLL

| DADOE! ID                |                                                                                                                      | ppopuor | PER UNIT<br>PRINCIPAL | PER UNIT ANNUAL |
|--------------------------|----------------------------------------------------------------------------------------------------------------------|---------|-----------------------|-----------------|
| PARCEL ID                | LEGAL                                                                                                                | PRODUCT |                       | INSTALLMENT     |
| 30-25-19-0230-00900-0140 | CONNERTON VILLAGE 3 PHASE 2A PB 94 PG 058 BLOCK 9 LOT 14                                                             | SF 50   | \$23,058.25           | \$1,675.38      |
| 30-25-19-0230-00900-0150 | CONNERTON VILLAGE 3 PHASE 2A PB 94 PG 058 BLOCK 9 LOT 15                                                             | SF 50   | \$23,058.25           | \$1,675.38      |
| 30-25-19-0230-01000-0010 | CONNERTON VILLAGE 3 PHASE 2A PB 94 PG 058 BLOCK 10 LOT 1                                                             | SF 50   | \$23,058.25           | \$1,675.38      |
| 30-25-19-0230-01000-0020 | CONNERTON VILLAGE 3 PHASE 2A PB 94 PG 058 BLOCK 10 LOT 2                                                             | SF 50   | \$23,058.25           | \$1,675.38      |
| 30-25-19-0230-01000-0030 | CONNERTON VILLAGE 3 PHASE 2A PB 94 PG 058 BLOCK 10 LOT 3                                                             | SF 50   | \$23,058.25           | \$1,675.38      |
| 30-25-19-0230-01000-0040 | CONNERTON VILLAGE 3 PHASE 2A PB 94 PG 058 BLOCK 10 LOT 4                                                             | SF 50   | \$23,058.25           | \$1,675.38      |
| 30-25-19-0230-01000-0050 | CONNERTON VILLAGE 3 PHASE 2A PB 94 PG 058 BLOCK 10 LOT 5                                                             | SF 50   | \$23,058.25           | \$1,675.38      |
| 30-25-19-0230-01000-0060 | CONNERTON VILLAGE 3 PHASE 2A PB 94 PG 058 BLOCK 10 LOT 6                                                             | SF 50   | \$23,058.25           | \$1,675.38      |
| 30-25-19-0230-01000-0070 | CONNERTON VILLAGE 3 PHASE 2A PB 94 PG 058 BLOCK 10 LOT 7                                                             | SF 50   | \$23,058.25           | \$1,675.38      |
| 30-25-19-0230-01000-0080 | CONNERTON VILLAGE 3 PHASE 2A PB 94 PG 058 BLOCK 10 LOT 8                                                             | SF 50   | \$23,058.25           | \$1,675.38      |
| 30-25-19-0230-01000-0090 | CONNERTON VILLAGE 3 PHASE 2A PB 94 PG 058 BLOCK 10 LOT 9                                                             | SF 50   | \$23,058.25           | \$1,675.38      |
| 30-25-19-0230-01000-0100 | CONNERTON VILLAGE 3 PHASE 2A PB 94 PG 058 BLOCK 10 LOT 10                                                            | SF 50   | \$23,058.25           | \$1,675.38      |
| 30-25-19-0230-01000-0110 | CONNERTON VILLAGE 3 PHASE 2A PB 94 PG 058 BLOCK 10 LOT 11                                                            | SF 50   | \$23,058.25           | \$1,675.38      |
| 30-25-19-0230-01000-0120 | CONNERTON VILLAGE 3 PHASE 2A PB 94 PG 058 BLOCK 10 LOT 12                                                            | SF 50   | \$23,058.25           | \$1,675.38      |
| 30-25-19-0230-01000-0130 | CONNERTON VILLAGE 3 PHASE 2A PB 94 PG 058 BLOCK 10 LOT 13                                                            | SF 50   | \$23,058,25           | \$1.675.38      |
| 30-25-19-0230-01000-0140 | CONNERTON VILLAGE 3 PHASE 2A PB 94 PG 058 BLOCK 10 LOT 14                                                            | SF 50   | \$23,058.25           | \$1,675.38      |
| 30-25-19-0230-01000-0150 | CONNERTON VILLAGE 3 PHASE 2A PB 94 PG 058 BLOCK 10 LOT 15                                                            | SF 50   | \$23,058,25           | \$1,675.38      |
| 30-25-19-0230-01000-0160 | CONNERTON VILLAGE 3 PHASE 2A PB 94 PG 058 BLOCK 10 LOT 16                                                            | SF 50   | \$23,058,25           | \$1,675.38      |
| 30-25-19-0230-01000-0170 | CONNERTON VILLAGE 3 PHASE 2A PB 94 PG 058 BLOCK 10 LOT 17                                                            | SF 50   | \$23,058.25           | \$1,675.38      |
| 30-25-19-0230-01000-0180 | CONNERTON VILLAGE 3 PHASE 2A PB 94 PG 058 BLOCK 10 LOT 18                                                            | SF 50   | \$23,058,25           | \$1,675,38      |
| 30-25-19-0230-01000-0190 | CONNERTON VILLAGE 3 PHASE 2A PB 94 PG 058 BLOCK 10 LOT 19                                                            | SF 50   | \$23,058.25           | \$1,675.38      |
| 30-25-19-0230-01000-0200 | CONNERTON VILLAGE 3 PHASE 2A PB 94 PG 058 BLOCK 10 LOT 20                                                            | SF 50   | \$23,058.25           | \$1,675.38      |
| 30-25-19-0230-01000-0210 | CONNERTON VILLAGE 3 PHASE 2A PB 94 PG 058 BLOCK 10 LOT 21                                                            | SF 50   | \$23,058.25           | \$1,675.38      |
| 30-25-19-0230-01000-0220 | CONNERTON VILLAGE 3 PHASE 2A PB 94 PG 058 BLOCK 10 LOT 22                                                            | SF 50   | \$23,058.25           | \$1,675.38      |
| 30-25-19-0230-01000-0230 | CONNERTON VILLAGE 3 PHASE 2A PB 94 PG 058 BLOCK 10 LOT 23                                                            | SF 50   | \$23,058.25           | \$1,675.38      |
| 30-25-19-0230-01000-0240 | CONNERTON VILLAGE 3 PHASE 2A PB 94 PG 058 BLOCK 10 LOT 24                                                            | SF 50   | \$23,058.25           | \$1,675.38      |
| 30-25-19-0230-01000-0240 | CONNERTON VILLAGE 3 PHASE 2A PB 94 PG 058 BLOCK 10 LOT 25                                                            | SF 50   | \$23,058,25           | \$1,675.38      |
| 30-25-19-0230-01000-0250 | CONNERTON VILLAGE 3 PHASE 2A PB 94 PG 058 BLOCK 10 LOT 25                                                            | SF 50   | \$23,058.25           | \$1,675.38      |
| 30-25-19-0230-01000-0260 | CONNERTON VILLAGE 3 PHASE 2A PB 94 PG 058 BLOCK 10 LOT 27                                                            | SF 50   | \$23,058.25           | \$1,675.38      |
| 30-25-19-0230-01000-0270 | CONNERTON VILLAGE 3 PHASE 2A PB 94 PG 058 BLOCK 10 LOT 27  CONNERTON VILLAGE 3 PHASE 2A PB 94 PG 058 BLOCK 10 LOT 28 | SF 50   | \$23,058,25           | \$1,675.38      |
| 30-25-19-0230-01000-0280 | CONNERTON VILLAGE 3 PHASE 2A PB 94 PG 058 BLOCK 10 LOT 29                                                            | SF 50   | \$23,058.25           | \$1,675.38      |
|                          |                                                                                                                      |         |                       |                 |
| 30-25-19-0230-01000-0300 | CONNERTON VILLAGE 3 PHASE 2A PB 94 PG 058 BLOCK 10 LOT 30                                                            | SF 50   | \$23,058.25           | \$1,675.38      |
| 30-25-19-0230-01000-0310 | CONNERTON VILLAGE 3 PHASE 2A PB 94 PG 058 BLOCK 10 LOT 31                                                            | SF 50   | \$23,058.25           | \$1,675.38      |
| 30-25-19-0230-01900-0010 | CONNERTON VILLAGE 3 PHASE 2A PB 94 PG 058 BLOCK 19 LOT 1                                                             | SF 50   | \$23,058.25           | \$1,675.38      |
| 30-25-19-0230-01900-0020 | CONNERTON VILLAGE 3 PHASE 2A PB 94 PG 058 BLOCK 19 LOT 2                                                             | SF 50   | \$23,058.25           | \$1,675.38      |
| 30-25-19-0230-01900-0030 | CONNERTON VILLAGE 3 PHASE 2A PB 94 PG 058 BLOCK 19 LOT 3                                                             | SF 50   | \$23,058.25           | \$1,675.38      |
| 30-25-19-0230-01900-0040 | CONNERTON VILLAGE 3 PHASE 2A PB 94 PG 058 BLOCK 19 LOT 4                                                             | SF 50   | \$23,058.25           | \$1,675.38      |
| 30-25-19-0230-01900-0050 | CONNERTON VILLAGE 3 PHASE 2A PB 94 PG 058 BLOCK 19 LOT 5                                                             | SF 50   | \$23,058.25           | \$1,675.38      |
| 30-25-19-0230-01900-0060 | CONNERTON VILLAGE 3 PHASE 2A PB 94 PG 058 BLOCK 19 LOT 6                                                             | SF 50   | \$23,058.25           | \$1,675.38      |
| 30-25-19-0230-01900-0070 | CONNERTON VILLAGE 3 PHASE 2A PB 94 PG 058 BLOCK 19 LOT 7                                                             | SF 50   | \$23,058.25           | \$1,675.38      |
|                          |                                                                                                                      | TOTAL   | \$9,975,000.00        | \$724,771.29    |

# CONNERTON EAST COMMUNITY DEVELOPMENT DISTRICT SUPPLEMENTAL ENGINEER'S REPORT ASSESSMENT AREA TWO

### **PREPARED FOR:**

BOARD OF SUPERVISORS
CONNERTON EAST COMMUNITY DEVELOPMENT DISTRICT

### **ENGINEER:**

CLEARVIEW LAND DESIGN, P.L. 3010 W. AZEELE STREET, SUITE 150 TAMPA, FL 33609

Revised March 2025

#### CONNERTON EAST COMMUNITY DEVELOPMENT DISTRICT