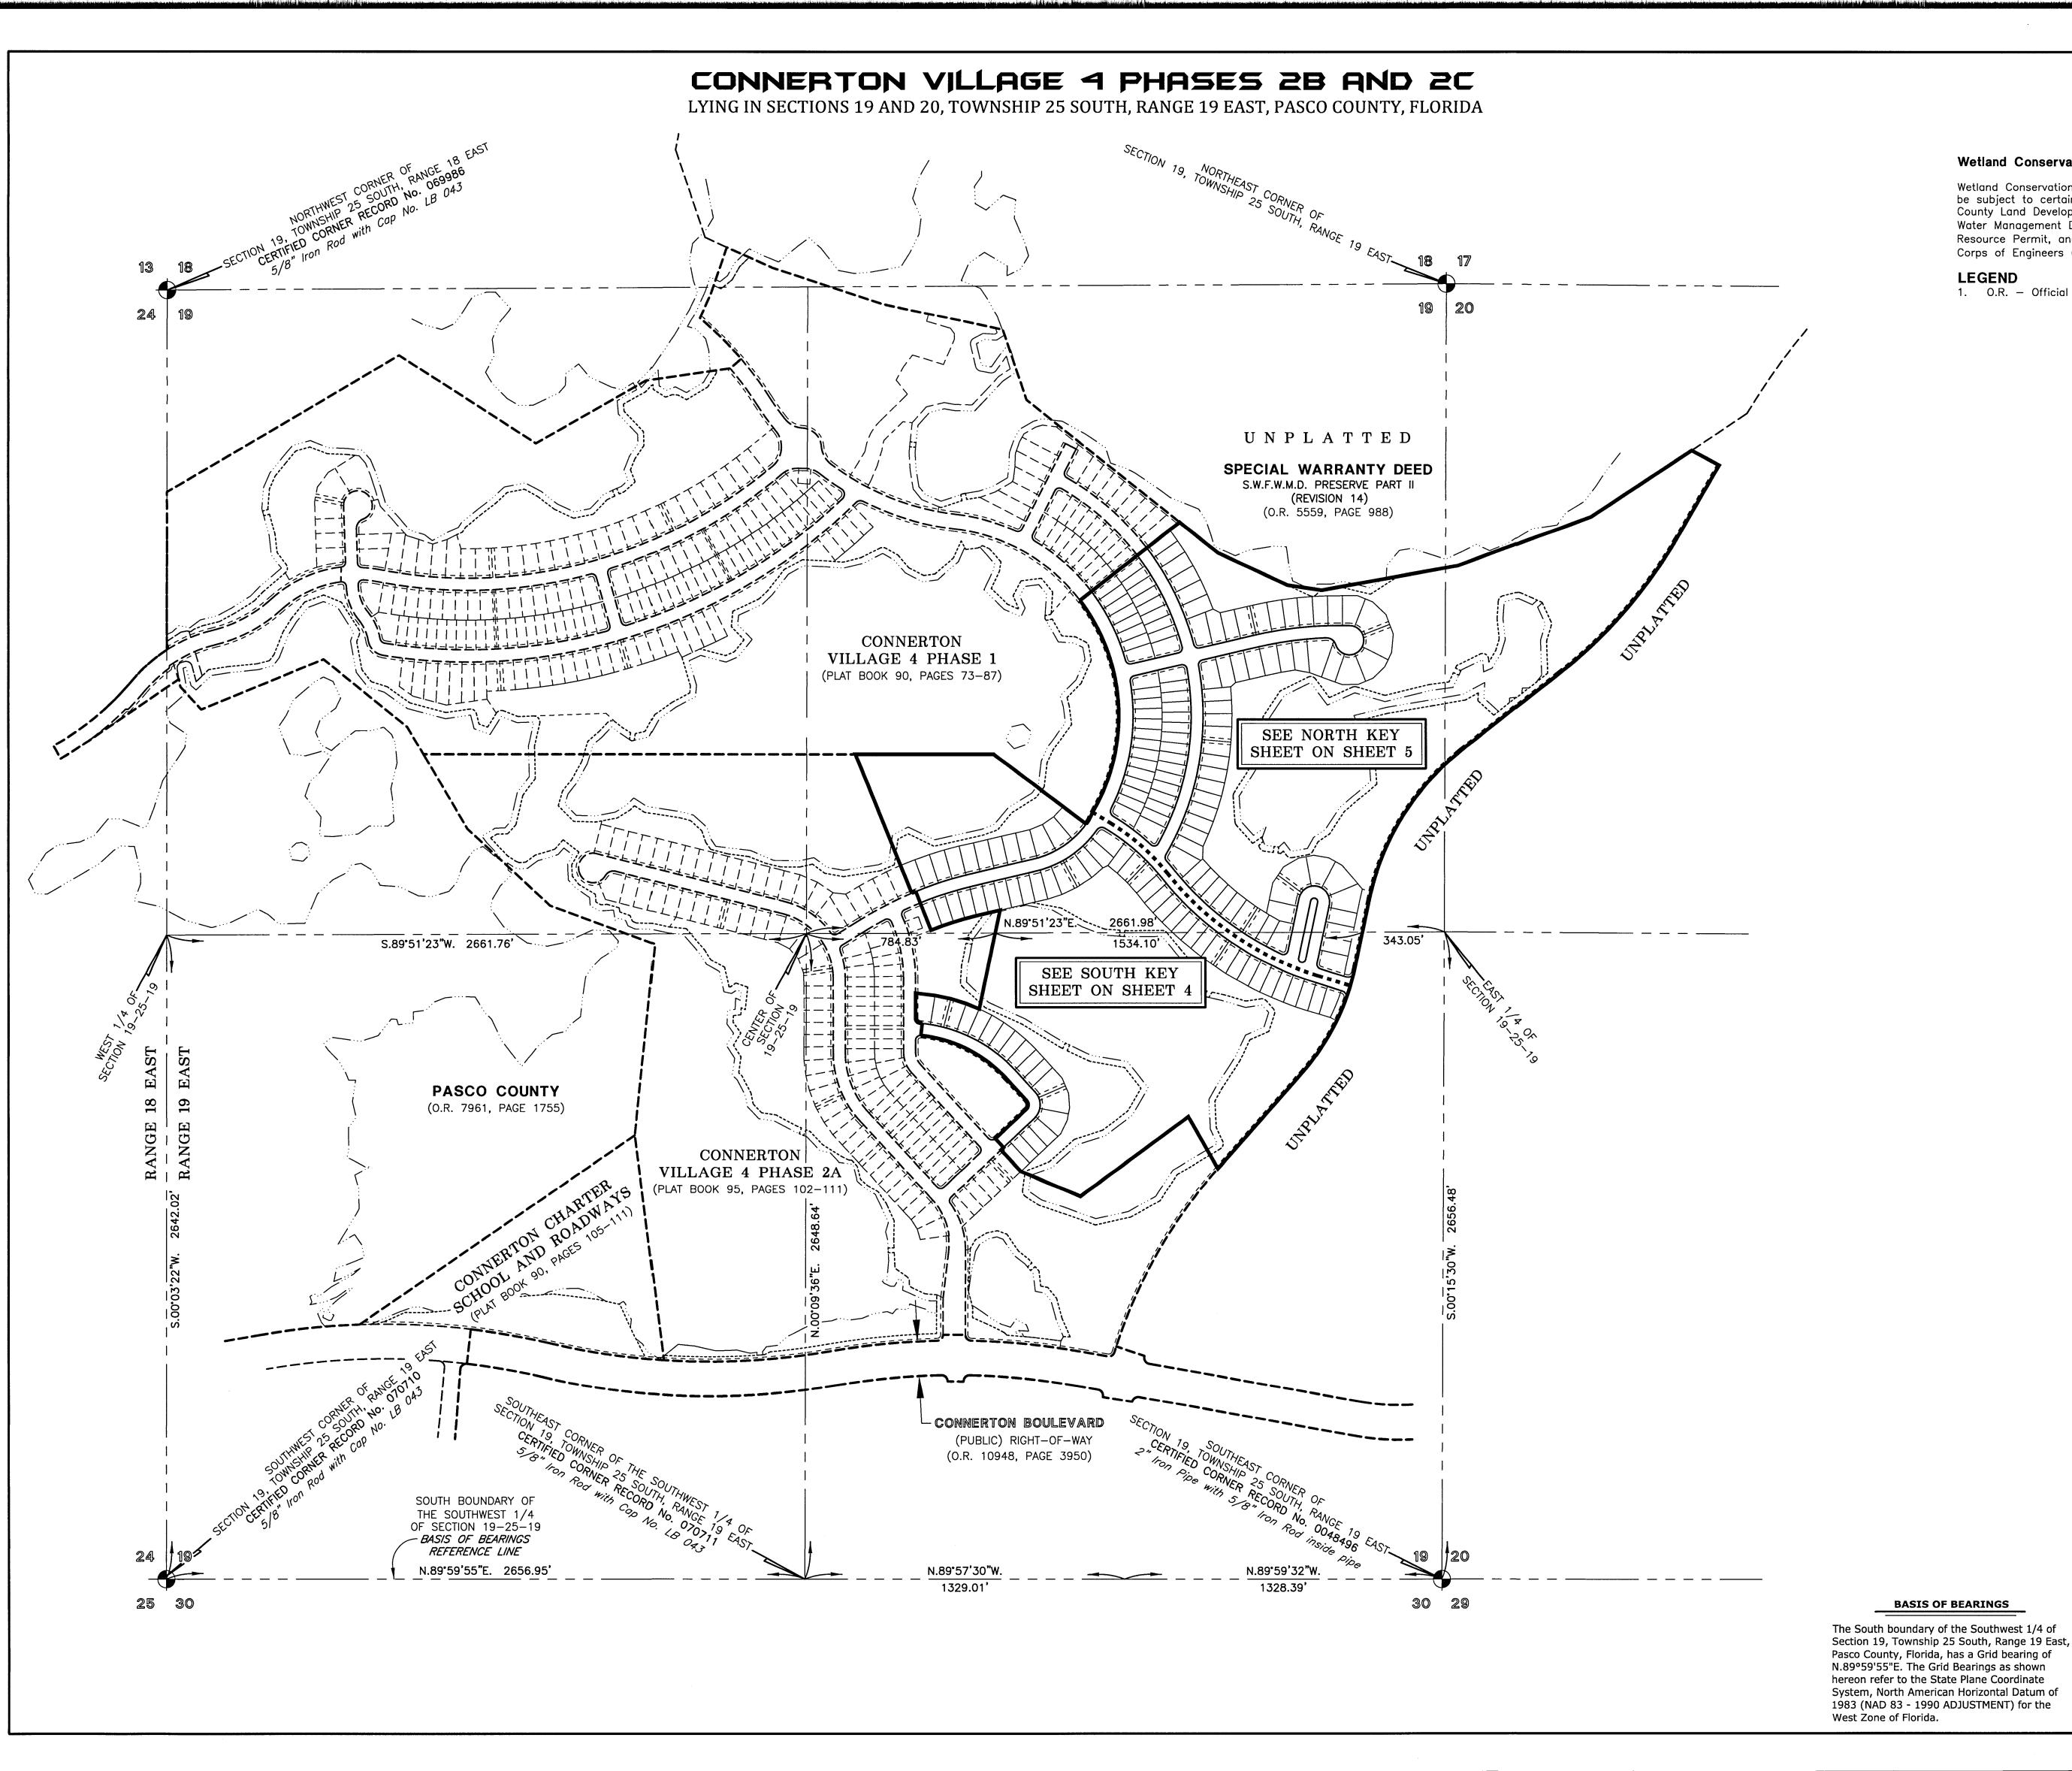

---------------------------------------------------------------------------|-------------|
| TRACT "A-10"  | (CDD) RIGHT-OF-WAY; (PUBLIC) UTILITY EASEMENT                                       | 7.540 Ac.±  |
| TRACT "A-10A" | (CDD) RIGHT-OF-WAY; (PUBLIC) UTILITY EASEMENT                                       | 0.921 Ac.±  |
| TRACT "B-23"  | (CDD) DRAINAGE AREA; WETLAND CONSERVATION AREA                                      | 5.750 Ac.±  |
| TRACT "B-24"  | (CDD) LANDSCAPE AREA AND OPEN SPACE; (CDD) DRAINAGE AREA; WETLAND CONSERVATION AREA | 34.146 Ac.± |
| TRACT "B-27"  | (CDD) LANDSCAPE AREA AND OPEN SPACE; (CDD) DRAINAGE AREA; WETLAND CONSERVATION AREA | 24.473 Ac.± |
| TRACT "B-32"  | (CDD) LANDSCAPE AREA AND OPEN SPACE                                                 | 0.182 Ac.±  |



# Wetland Conservation Area Note:

Wetland Conservation Areas as shown hereon may be subject to certain restrictions found in: Pasco County Land Development Code, Southwest Florida Water Management District (SWFWMD) Environmental Resource Permit, and/or the United States Army Corps of Engineers (C.O.E.) Permit.

PLAT BOOK

PAGE NO.

**LEGEND**1. O.R. — Official Records Book

300 SCALE IN FEET

# **LOCATION MAP**

NOTE: REFER TO THE FOLLOWING SHEETS OF THIS PLAT FOR DETAILED LABELING AND DIMENSIONING.

# AMERRITT, INC.

LAND SURVEYING & MAPPING Certificate of Authorization Number LB 7778 3010 W. Azeele Street, Suite 150 Tampa, FL 33609 PHONE (813) 221-5200

SHEET 3 OF 13 SHEETS

















PLAT BOOK PAGE NO.



CURVE DATA TABLE

| NO. | RADIUS  | DELTA      | ARC    | CHORD  | BEARIN