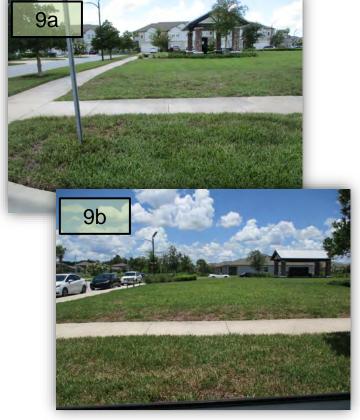

### ASSESSMENT AREA TWO ASSESSMENT ROLL

| DADOE! ID                |                                                                                                                      | ppopuor | PER UNIT<br>PRINCIPAL | PER UNIT ANNUAL |
|--------------------------|----------------------------------------------------------------------------------------------------------------------|---------|-----------------------|-----------------|
| PARCEL ID                | LEGAL                                                                                                                | PRODUCT |                       | INSTALLMENT     |
| 30-25-19-0230-00900-0140 | CONNERTON VILLAGE 3 PHASE 2A PB 94 PG 058 BLOCK 9 LOT 14                                                             | SF 50   | \$23,058.25           | \$1,675.38      |
| 30-25-19-0230-00900-0150 | CONNERTON VILLAGE 3 PHASE 2A PB 94 PG 058 BLOCK 9 LOT 15                                                             | SF 50   | \$23,058.25           | \$1,675.38      |
| 30-25-19-0230-01000-0010 | CONNERTON VILLAGE 3 PHASE 2A PB 94 PG 058 BLOCK 10 LOT 1                                                             | SF 50   | \$23,058.25           | \$1,675.38      |
| 30-25-19-0230-01000-0020 | CONNERTON VILLAGE 3 PHASE 2A PB 94 PG 058 BLOCK 10 LOT 2                                                             | SF 50   | \$23,058.25           | \$1,675.38      |
| 30-25-19-0230-01000-0030 | CONNERTON VILLAGE 3 PHASE 2A PB 94 PG 058 BLOCK 10 LOT 3                                                             | SF 50   | \$23,058.25           | \$1,675.38      |
| 30-25-19-0230-01000-0040 | CONNERTON VILLAGE 3 PHASE 2A PB 94 PG 058 BLOCK 10 LOT 4                                                             | SF 50   | \$23,058.25           | \$1,675.38      |
| 30-25-19-0230-01000-0050 | CONNERTON VILLAGE 3 PHASE 2A PB 94 PG 058 BLOCK 10 LOT 5                                                             | SF 50   | \$23,058.25           | \$1,675.38      |
| 30-25-19-0230-01000-0060 | CONNERTON VILLAGE 3 PHASE 2A PB 94 PG 058 BLOCK 10 LOT 6                                                             | SF 50   | \$23,058.25           | \$1,675.38      |
| 30-25-19-0230-01000-0070 | CONNERTON VILLAGE 3 PHASE 2A PB 94 PG 058 BLOCK 10 LOT 7                                                             | SF 50   | \$23,058.25           | \$1,675.38      |
| 30-25-19-0230-01000-0080 | CONNERTON VILLAGE 3 PHASE 2A PB 94 PG 058 BLOCK 10 LOT 8                                                             | SF 50   | \$23,058.25           | \$1,675.38      |
| 30-25-19-0230-01000-0090 | CONNERTON VILLAGE 3 PHASE 2A PB 94 PG 058 BLOCK 10 LOT 9                                                             | SF 50   | \$23,058.25           | \$1,675.38      |
| 30-25-19-0230-01000-0100 | CONNERTON VILLAGE 3 PHASE 2A PB 94 PG 058 BLOCK 10 LOT 10                                                            | SF 50   | \$23,058.25           | \$1,675.38      |
| 30-25-19-0230-01000-0110 | CONNERTON VILLAGE 3 PHASE 2A PB 94 PG 058 BLOCK 10 LOT 11                                                            | SF 50   | \$23,058.25           | \$1,675.38      |
| 30-25-19-0230-01000-0120 | CONNERTON VILLAGE 3 PHASE 2A PB 94 PG 058 BLOCK 10 LOT 12                                                            | SF 50   | \$23,058.25           | \$1,675.38      |
| 30-25-19-0230-01000-0130 | CONNERTON VILLAGE 3 PHASE 2A PB 94 PG 058 BLOCK 10 LOT 13                                                            | SF 50   | \$23,058,25           | \$1.675.38      |
| 30-25-19-0230-01000-0140 | CONNERTON VILLAGE 3 PHASE 2A PB 94 PG 058 BLOCK 10 LOT 14                                                            | SF 50   | \$23,058.25           | \$1,675.38      |
| 30-25-19-0230-01000-0150 | CONNERTON VILLAGE 3 PHASE 2A PB 94 PG 058 BLOCK 10 LOT 15                                                            | SF 50   | \$23,058,25           | \$1,675.38      |
| 30-25-19-0230-01000-0160 | CONNERTON VILLAGE 3 PHASE 2A PB 94 PG 058 BLOCK 10 LOT 16                                                            | SF 50   | \$23,058,25           | \$1,675.38      |
| 30-25-19-0230-01000-0170 | CONNERTON VILLAGE 3 PHASE 2A PB 94 PG 058 BLOCK 10 LOT 17                                                            | SF 50   | \$23,058.25           | \$1,675.38      |
| 30-25-19-0230-01000-0180 | CONNERTON VILLAGE 3 PHASE 2A PB 94 PG 058 BLOCK 10 LOT 18                                                            | SF 50   | \$23,058,25           | \$1,675,38      |
| 30-25-19-0230-01000-0190 | CONNERTON VILLAGE 3 PHASE 2A PB 94 PG 058 BLOCK 10 LOT 19                                                            | SF 50   | \$23,058.25           | \$1,675.38      |
| 30-25-19-0230-01000-0200 | CONNERTON VILLAGE 3 PHASE 2A PB 94 PG 058 BLOCK 10 LOT 20                                                            | SF 50   | \$23,058.25           | \$1,675.38      |
| 30-25-19-0230-01000-0210 | CONNERTON VILLAGE 3 PHASE 2A PB 94 PG 058 BLOCK 10 LOT 21                                                            | SF 50   | \$23,058.25           | \$1,675.38      |
| 30-25-19-0230-01000-0220 | CONNERTON VILLAGE 3 PHASE 2A PB 94 PG 058 BLOCK 10 LOT 22                                                            | SF 50   | \$23,058.25           | \$1,675.38      |
| 30-25-19-0230-01000-0230 | CONNERTON VILLAGE 3 PHASE 2A PB 94 PG 058 BLOCK 10 LOT 23                                                            | SF 50   | \$23,058.25           | \$1,675.38      |
| 30-25-19-0230-01000-0240 | CONNERTON VILLAGE 3 PHASE 2A PB 94 PG 058 BLOCK 10 LOT 24                                                            | SF 50   | \$23,058.25           | \$1,675.38      |
| 30-25-19-0230-01000-0240 | CONNERTON VILLAGE 3 PHASE 2A PB 94 PG 058 BLOCK 10 LOT 25                                                            | SF 50   | \$23,058,25           | \$1,675.38      |
| 30-25-19-0230-01000-0250 | CONNERTON VILLAGE 3 PHASE 2A PB 94 PG 058 BLOCK 10 LOT 25                                                            | SF 50   | \$23,058.25           | \$1,675.38      |
| 30-25-19-0230-01000-0260 | CONNERTON VILLAGE 3 PHASE 2A PB 94 PG 058 BLOCK 10 LOT 27                                                            | SF 50   | \$23,058.25           | \$1,675.38      |
| 30-25-19-0230-01000-0270 | CONNERTON VILLAGE 3 PHASE 2A PB 94 PG 058 BLOCK 10 LOT 27  CONNERTON VILLAGE 3 PHASE 2A PB 94 PG 058 BLOCK 10 LOT 28 | SF 50   | \$23,058,25           | \$1,675.38      |
| 30-25-19-0230-01000-0280 | CONNERTON VILLAGE 3 PHASE 2A PB 94 PG 058 BLOCK 10 LOT 29                                                            | SF 50   | \$23,058.25           | \$1,675.38      |
|                          |                                                                                                                      |         |                       |                 |
| 30-25-19-0230-01000-0300 | CONNERTON VILLAGE 3 PHASE 2A PB 94 PG 058 BLOCK 10 LOT 30                                                            | SF 50   | \$23,058.25           | \$1,675.38      |
| 30-25-19-0230-01000-0310 | CONNERTON VILLAGE 3 PHASE 2A PB 94 PG 058 BLOCK 10 LOT 31                                                            | SF 50   | \$23,058.25           | \$1,675.38      |
| 30-25-19-0230-01900-0010 | CONNERTON VILLAGE 3 PHASE 2A PB 94 PG 058 BLOCK 19 LOT 1                                                             | SF 50   | \$23,058.25           | \$1,675.38      |
| 30-25-19-0230-01900-0020 | CONNERTON VILLAGE 3 PHASE 2A PB 94 PG 058 BLOCK 19 LOT 2                                                             | SF 50   | \$23,058.25           | \$1,675.38      |
| 30-25-19-0230-01900-0030 | CONNERTON VILLAGE 3 PHASE 2A PB 94 PG 058 BLOCK 19 LOT 3                                                             | SF 50   | \$23,058.25           | \$1,675.38      |
| 30-25-19-0230-01900-0040 | CONNERTON VILLAGE 3 PHASE 2A PB 94 PG 058 BLOCK 19 LOT 4                                                             | SF 50   | \$23,058.25           | \$1,675.38      |
| 30-25-19-0230-01900-0050 | CONNERTON VILLAGE 3 PHASE 2A PB 94 PG 058 BLOCK 19 LOT 5                                                             | SF 50   | \$23,058.25           | \$1,675.38      |
| 30-25-19-0230-01900-0060 | CONNERTON VILLAGE 3 PHASE 2A PB 94 PG 058 BLOCK 19 LOT 6                                                             | SF 50   | \$23,058.25           | \$1,675.38      |
| 30-25-19-0230-01900-0070 | CONNERTON VILLAGE 3 PHASE 2A PB 94 PG 058 BLOCK 19 LOT 7                                                             | SF 50   | \$23,058.25           | \$1,675.38      |
|                          |                                                                                                                      | TOTAL   | \$9,975,000.00        | \$724,771.29    |

# CONNERTON EAST COMMUNITY DEVELOPMENT DISTRICT SUPPLEMENTAL ENGINEER'S REPORT ASSESSMENT AREA TWO

### **PREPARED FOR:**

BOARD OF SUPERVISORS
CONNERTON EAST COMMUNITY DEVELOPMENT DISTRICT

### **ENGINEER:**

CLEARVIEW LAND DESIGN, P.L. 3010 W. AZEELE STREET, SUITE 150 TAMPA, FL 33609

Revised March 2025

#### CONNERTON EAST COMMUNITY DEVELOPMENT DISTRICT

# SUPPLEMENTAL ENGINEER'S REPORT ASSESSMENT AREA TWO

### 1. INTRODUCTION

The purpose of this report is to provide a description of the Capital Improvement Plan ("CIP") including the herein defined Assessment Area Two Project and estimated costs of the CIP and the Assessment Area Two Project, for the Connerton East Community Development District (the "District"). This report is a supplement to our Master Engineer's Report dated August 27, 2021.

### 2. GENERAL SITE DESCRIPTION

Assessment Area Two Project (as described below) is part of the District located entirely within unincorporated Pasco County, Florida ("County") and covers approximately +/-289 acres of land, more or less. Exhibit A depicts the boundaries of Assessment Area Two ("AA2"). AA2 is generally located on the north and south sides of the District, including the extensions of Connerton Boulevard from the existing terminus to Ehren Cutoff.

AA2 will have public access via Connerton Boulevard, Painted Sky Place, Carabiner Way, and Flourish Drive. Utilities will be provided via Connerton Boulevard and Pleasant Plains Parkway.