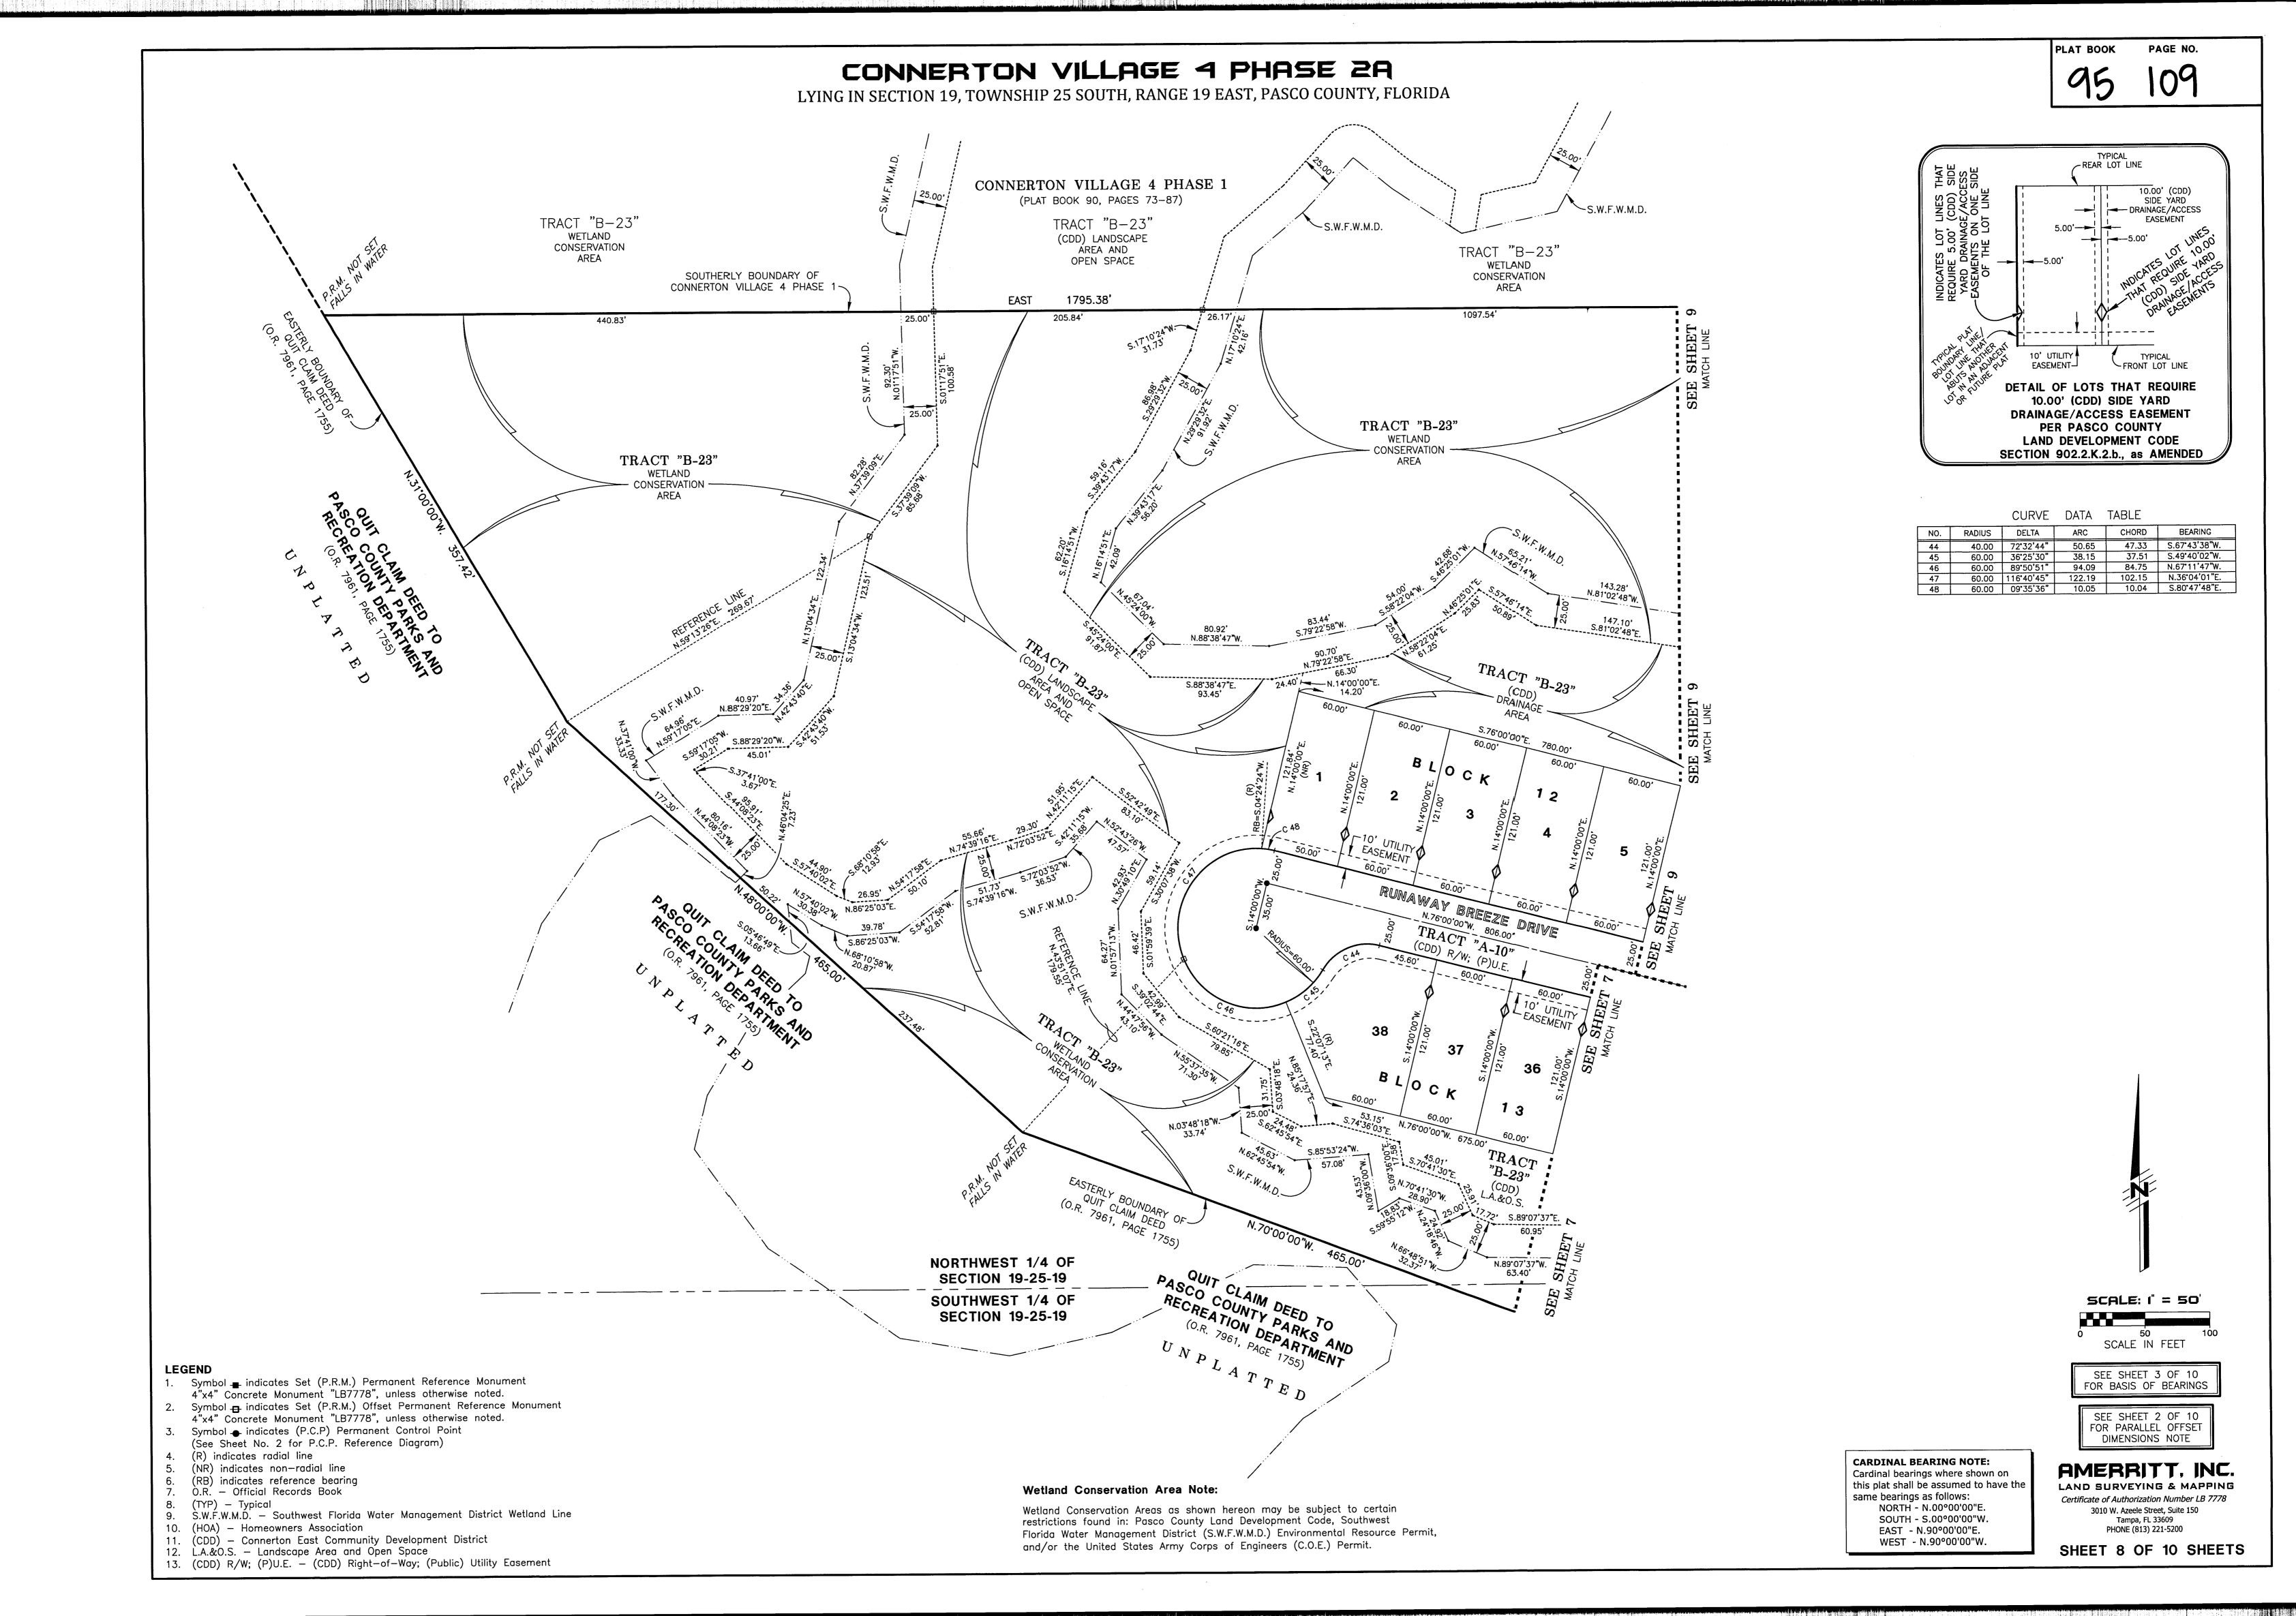

#### FINAL SECOND SUPPLEMENTAL SPECIAL ASSESSMENT ALLOCATION REPORT

| PARCEL ID                                            | LEGAL                                                                                                                  | PRODUCT        | PER UNIT<br>PRINCIPAL      | PER UNIT ANNUAL<br>INSTALLMENT |
|------------------------------------------------------|------------------------------------------------------------------------------------------------------------------------|----------------|----------------------------|--------------------------------|
| 19-25-19-0210-01200-0010                             | CONNERTON VILLAGE 4 PHASE 2A PB 95 PG 102 BLOCK 12 LOT 1                                                               | SF 60          | \$27,669.90                | \$2,010.46                     |
| 19-25-19-0210-01200-0020                             | CONNERTON VILLAGE 4 PHASE 2A PB 95 PG 102 BLOCK 12 LOT 2                                                               | SF 60          | \$27,669.90                | \$2,010.46                     |
| 19-25-19-0210-01200-0030                             | CONNERTON VILLAGE 4 PHASE 2A PB 95 PG 102 BLOCK 12 LOT 3                                                               | SF 60          | \$27,669.90                | \$2,010.46                     |
| 19-25-19-0210-01200-0040                             | CONNERTON VILLAGE 4 PHASE 2A PB 95 PG 102 BLOCK 12 LOT 4                                                               | SF 60          | \$27,669.90                | \$2,010.46                     |
| 19-25-19-0210-01200-0050                             | CONNERTON VILLAGE 4 PHASE 2A PB 95 PG 102 BLOCK 12 LOT 5                                                               | SF 60          | \$27,669.90                | \$2,010.46                     |
| 19-25-19-0210-01200-0060                             | CONNERTON VILLAGE 4 PHASE 2A PB 95 PG 102 BLOCK 12 LOT 6                                                               | SF 60          | \$27,669.90                | \$2,010.46                     |
| 19-25-19-0210-01200-0070                             | CONNERTON VILLAGE 4 PHASE 2A PB 95 PG 102 BLOCK 12 LOT 7                                                               | SF 60          | \$27,669.90                | \$2,010.46                     |
| 19-25-19-0210-01200-0080                             | CONNERTON VILLAGE 4 PHASE 2A PB 95 PG 102 BLOCK 12 LOT 8                                                               | SF 60          | \$27,669.90                | \$2,010.46                     |
| 19-25-19-0210-01200-0090                             | CONNERTON VILLAGE 4 PHASE 2A PB 95 PG 102 BLOCK 12 LOT 9                                                               | SF 60          | \$27,669.90                | \$2,010.46                     |
| 19-25-19-0210-01200-0100                             | CONNERTON VILLAGE 4 PHASE 2A PB 95 PG 102 BLOCK 12 LOT 10                                                              | SF 60          | \$27,669.90                | \$2,010.46                     |
| 19-25-19-0210-01200-0110                             | CONNERTON VILLAGE 4 PHASE 2A PB 95 PG 102 BLOCK 12 LOT 11                                                              | SF 60          | \$27,669.90                | \$2,010.46                     |
| 19-25-19-0210-01200-0120<br>19-25-19-0210-01200-0130 | CONNERTON VILLAGE 4 PHASE 2A PB 95 PG 102 BLOCK 12 LOT 12<br>CONNERTON VILLAGE 4 PHASE 2A PB 95 PG 102 BLOCK 12 LOT 13 | SF 60<br>SF 60 | \$27,669.90<br>\$27,669.90 | \$2,010.46<br>\$2,010.46       |
| 19-25-19-0210-01200-0130                             | CONNERTON VILLAGE 4 PHASE 2A PB 95 PG 102 BLOCK 12 LOT 13  CONNERTON VILLAGE 4 PHASE 2A PB 95 PG 102 BLOCK 12 LOT 14   | SF 60          | \$27,669.90                | \$2,010.46                     |
| 19-25-19-0210-01200-0150                             | CONNERTON VILLAGE 4 PHASE 2A PB 95 PG 102 BLOCK 12 LOT 15                                                              | SF 60          | \$27,669.90                | \$2,010.46                     |
| 19-25-19-0210-01200-0160                             | CONNERTON VILLAGE 4 PHASE 2A PB 95 PG 102 BLOCK 12 LOT 16                                                              | SF 60          | \$27,669.90                | \$2,010.46                     |
| 19-25-19-0210-01200-0170                             | CONNERTON VILLAGE 4 PHASE 2A PB 95 PG 102 BLOCK 12 LOT 17                                                              | SF 60          | \$27,669.90                | \$2,010.46                     |
| 19-25-19-0210-01200-0180                             | CONNERTON VILLAGE 4 PHASE 2A PB 95 PG 102 BLOCK 12 LOT 18                                                              | SF 60          | \$27,669.90                | \$2,010.46                     |
| 19-25-19-0210-01200-0190                             | CONNERTON VILLAGE 4 PHASE 2A PB 95 PG 102 BLOCK 12 LOT 19                                                              | SF 60          | \$27,669.90                | \$2,010.46                     |
| 19-25-19-0210-01200-0200                             | CONNERTON VILLAGE 4 PHASE 2A PB 95 PG 102 BLOCK 12 LOT 20                                                              | SF 60          | \$27,669.90                | \$2,010.46                     |
| 19-25-19-0210-01200-0210                             | CONNERTON VILLAGE 4 PHASE 2A PB 95 PG 102 BLOCK 12 LOT 21                                                              | SF 60          | \$27,669.90                | \$2,010.46                     |
| 19-25-19-0210-01200-0220                             | CONNERTON VILLAGE 4 PHASE 2A PB 95 PG 102 BLOCK 12 LOT 22                                                              | SF 60          | \$27,669.90                | \$2,010.46                     |
| 19-25-19-0210-01300-0090                             | CONNERTON VILLAGE 4 PHASE 2A PB 95 PG 102 BLOCK 13 LOT 9                                                               | SF 50          | \$23,058.25                | \$1,675.38                     |
| 19-25-19-0210-01300-0100                             | CONNERTON VILLAGE 4 PHASE 2A PB 95 PG 102 BLOCK 13 LOT 10                                                              | SF 50          | \$23,058.25                | \$1,675.38                     |
| 19-25-19-0210-01300-0110                             | CONNERTON VILLAGE 4 PHASE 2A PB 95 PG 102 BLOCK 13 LOT 11                                                              | SF 50          | \$23,058.25<br>\$23,058.25 | \$1,675.38                     |
| 19-25-19-0210-01300-0120<br>19-25-19-0210-01300-0130 | CONNERTON VILLAGE 4 PHASE 2A PB 95 PG 102 BLOCK 13 LOT 12 CONNERTON VILLAGE 4 PHASE 2A PB 95 PG 102 BLOCK 13 LOT 13    | SF 50<br>SF 50 | \$23,058.25                | \$1,675.38<br>\$1,675.38       |
| 19-25-19-0210-01300-0130                             | CONNERTON VILLAGE 4 PHASE 2A PB 95 PG 102 BLOCK 13 LOT 13  CONNERTON VILLAGE 4 PHASE 2A PB 95 PG 102 BLOCK 13 LOT 14   | SF 50          | \$23,058.25                | \$1,675.38                     |
| 19-25-19-0210-01300-0140                             | CONNERTON VILLAGE 4 PHASE 2A PB 95 PG 102 BLOCK 13 LOT 15                                                              | SF 50          | \$23,058.25                | \$1,675.38                     |
| 19-25-19-0210-01300-0160                             | CONNERTON VILLAGE 4 PHASE 2A PB 95 PG 102 BLOCK 13 LOT 16                                                              | SF 50          | \$23,058.25                | \$1,675.38                     |
| 19-25-19-0210-01300-0170                             | CONNERTON VILLAGE 4 PHASE 2A PB 95 PG 102 BLOCK 13 LOT 17                                                              | SF 50          | \$23,058.25                | \$1,675.38                     |
| 19-25-19-0210-01300-0180                             | CONNERTON VILLAGE 4 PHASE 2A PB 95 PG 102 BLOCK 13 LOT 18                                                              | SF 50          | \$23,058.25                | \$1,675.38                     |
| 19-25-19-0210-01300-0190                             | CONNERTON VILLAGE 4 PHASE 2A PB 95 PG 102 BLOCK 13 LOT 19                                                              | SF 50          | \$23,058.25                | \$1,675.38                     |
| 19-25-19-0210-01300-0200                             | CONNERTON VILLAGE 4 PHASE 2A PB 95 PG 102 BLOCK 13 LOT 20                                                              | SF 50          | \$23,058.25                | \$1,675.38                     |
| 19-25-19-0210-01300-0210                             | CONNERTON VILLAGE 4 PHASE 2A PB 95 PG 102 BLOCK 13 LOT 21                                                              | SF 50          | \$23,058.25                | \$1,675.38                     |
| 19-25-19-0210-01300-0220                             | CONNERTON VILLAGE 4 PHASE 2A PB 95 PG 102 BLOCK 13 LOT 22                                                              | SF 50          | \$23,058.25                | \$1,675.38                     |
| 19-25-19-0210-01300-0230                             | CONNERTON VILLAGE 4 PHASE 2A PB 95 PG 102 BLOCK 13 LOT 23                                                              | SF 50          | \$23,058.25                | \$1,675.38                     |
| 19-25-19-0210-01300-0240                             | CONNERTON VILLAGE 4 PHASE 2A PB 95 PG 102 BLOCK 13 LOT 24                                                              | SF 60          | \$27,669.90                | \$2,010.46                     |
| 19-25-19-0210-01300-0250<br>19-25-19-0210-01300-0260 | CONNERTON VILLAGE 4 PHASE 2A PB 95 PG 102 BLOCK 13 LOT 25<br>CONNERTON VILLAGE 4 PHASE 2A PB 95 PG 102 BLOCK 13 LOT 26 | SF 60<br>SF 60 | \$27,669.90<br>\$27,669.90 | \$2,010.46<br>\$2,010.46       |
| 19-25-19-0210-01300-0200                             | CONNERTON VILLAGE 4 PHASE 2A PB 95 PG 102 BLOCK 13 LOT 27                                                              | SF 60          | \$27,669.90                | \$2,010.46                     |
| 19-25-19-0210-01300-0280                             | CONNERTON VILLAGE 4 PHASE 2A PB 95 PG 102 BLOCK 13 LOT 28                                                              | SF 60          | \$27,669.90                | \$2,010.46                     |
| 19-25-19-0210-01300-0290                             | CONNERTON VILLAGE 4 PHASE 2A PB 95 PG 102 BLOCK 13 LOT 29                                                              | SF 60          | \$27,669.90                | \$2,010.46                     |
| 19-25-19-0210-01300-0300                             | CONNERTON VILLAGE 4 PHASE 2A PB 95 PG 102 BLOCK 13 LOT 30                                                              | SF 60          | \$27,669.90                | \$2,010.46                     |
| 19-25-19-0210-01300-0310                             | CONNERTON VILLAGE 4 PHASE 2A PB 95 PG 102 BLOCK 13 LOT 31                                                              | SF 60          | \$27,669.90                | \$2,010.46                     |
| 19-25-19-0210-01300-0320                             | CONNERTON VILLAGE 4 PHASE 2A PB 95 PG 102 BLOCK 13 LOT 32                                                              | SF 60          | \$27,669.90                | \$2,010.46                     |
| 19-25-19-0210-01300-0330                             | CONNERTON VILLAGE 4 PHASE 2A PB 95 PG 102 BLOCK 13 LOT 33                                                              | SF 60          | \$27,669.90                | \$2,010.46                     |
| 19-25-19-0210-01300-0340                             | CONNERTON VILLAGE 4 PHASE 2A PB 95 PG 102 BLOCK 13 LOT 34                                                              | SF 60          | \$27,669.90                | \$2,010.46                     |
| 19-25-19-0210-01300-0350                             | CONNERTON VILLAGE 4 PHASE 2A PB 95 PG 102 BLOCK 13 LOT 35                                                              | SF 60          | \$27,669.90                | \$2,010.46                     |
| 19-25-19-0210-01300-0360                             | CONNERTON VILLAGE 4 PHASE 2A PB 95 PG 102 BLOCK 13 LOT 36                                                              | SF 60          | \$27,669.90                | \$2,010.46                     |
| 19-25-19-0210-01300-0370<br>19-25-19-0210-01300-0380 | CONNERTON VILLAGE 4 PHASE 2A PB 95 PG 102 BLOCK 13 LOT 37 CONNERTON VILLAGE 4 PHASE 2A PB 95 PG 102 BLOCK 13 LOT 38    | SF 60<br>SF 60 | \$27,669.90<br>\$27,669.90 | \$2,010.46                     |
| 19-25-19-0210-01300-0380                             | CONNERTON VILLAGE 4 PHASE 2A PB 95 PG 102 BLOCK 13 LOT 38  CONNERTON VILLAGE 4 PHASE 2A PB 95 PG 102 BLOCK 14 LOT 1    | SF 50          | \$23,058.25                | \$2,010.46<br>\$1,675.38       |
| 19-25-19-0210-01400-0010                             | CONNERTON VILLAGE 4 PHASE 2A PB 95 PG 102 BLOCK 14 LOT 1  CONNERTON VILLAGE 4 PHASE 2A PB 95 PG 102 BLOCK 14 LOT 2     | SF 50          | \$23,058.25                | \$1,675.38                     |
| 19-25-19-0210-01400-0020                             | CONNERTON VILLAGE 4 PHASE 2A PB 95 PG 102 BLOCK 14 LOT 2  CONNERTON VILLAGE 4 PHASE 2A PB 95 PG 102 BLOCK 14 LOT 3     | SF 50          | \$23,058.25                | \$1,675.38                     |
| 19-25-19-0210-01400-0040                             | CONNERTON VILLAGE 4 PHASE 2A PB 95 PG 102 BLOCK 14 LOT 4                                                               | SF 50          | \$23,058.25                | \$1,675.38                     |
| 19-25-19-0210-01400-0050                             | CONNERTON VILLAGE 4 PHASE 2A PB 95 PG 102 BLOCK 14 LOT 5                                                               | SF 50          | \$23,058.25                | \$1,675.38                     |
| 19-25-19-0210-01400-0060                             | CONNERTON VILLAGE 4 PHASE 2A PB 95 PG 102 BLOCK 14 LOT 6                                                               | SF 50          | \$23,058.25                | \$1,675.38                     |
| 19-25-19-0210-01400-0070                             | CONNERTON VILLAGE 4 PHASE 2A PB 95 PG 102 BLOCK 14 LOT 7                                                               | SF 50          | \$23,058.25                | \$1,675.38                     |
| 19-25-19-0210-01400-0080                             | CONNERTON VILLAGE 4 PHASE 2A PB 95 PG 102 BLOCK 14 LOT 8                                                               | SF 50          | \$23,058.25                | \$1,675.38                     |
| 19-25-19-0210-01500-0010                             | CONNERTON VILLAGE 4 PHASE 2A PB 95 PG 102 BLOCK 15 LOT 1                                                               | SF 40          | \$18,446.60                | \$1,340.31                     |
| 19-25-19-0210-01500-0020                             | CONNERTON VILLAGE 4 PHASE 2A PB 95 PG 102 BLOCK 15 LOT 2                                                               | SF 40          | \$18,446.60                | \$1,340.31                     |
| 19-25-19-0210-01500-0030                             | CONNERTON VILLAGE 4 PHASE 2A PB 95 PG 102 BLOCK 15 LOT 3                                                               | SF 40          | \$18,446.60                | \$1,340.31                     |
| 19-25-19-0210-01500-0040                             | CONNERTON VILLAGE 4 PHASE 2A PB 95 PG 102 BLOCK 15 LOT 4 CONNERTON VILLAGE 4 PHASE 2A PB 95 PG 102 BLOCK 15 LOT 5      | SF 40          | \$18,446.60                | \$1,340.31                     |
| 19-25-19-0210-01500-0050<br>19-25-19-0210-01500-0060 | CONNERTON VILLAGE 4 PHASE 2A PB 95 PG 102 BLOCK 15 LOT 5  CONNERTON VILLAGE 4 PHASE 2A PB 95 PG 102 BLOCK 15 LOT 6     | SF 40<br>SF 40 | \$18,446.60<br>\$18,446.60 | \$1,340.31<br>\$1,340.31       |
| 19-25-19-0210-01500-0060                             | CONNERTON VILLAGE 4 PHASE 2A PB 95 PG 102 BLOCK 15 LOT 7  CONNERTON VILLAGE 4 PHASE 2A PB 95 PG 102 BLOCK 15 LOT 7     | SF 40          | \$18,446.60                | \$1,340.31                     |
| 19-25-19-0210-01500-0070                             | CONNERTON VILLAGE 4 PHASE 2A PB 95 PG 102 BLOCK 15 LOT 8                                                               | SF 40          | \$18,446.60                | \$1,340.31                     |
| 19-25-19-0210-01500-0090                             | CONNERTON VILLAGE 4 PHASE 2A PB 95 PG 102 BLOCK 15 LOT 9                                                               | SF 40          | \$18,446.60                | \$1,340.31                     |
| 19-25-19-0210-01500-0100                             | CONNERTON VILLAGE 4 PHASE 2A PB 95 PG 102 BLOCK 15 LOT 10                                                              | SF 40          | \$18,446.60                | \$1,340.31                     |
| 19-25-19-0210-01500-0110                             | CONNERTON VILLAGE 4 PHASE 2A PB 95 PG 102 BLOCK 15 LOT 11                                                              | SF 40          | \$18,446.60                | \$1,340.31                     |
| 19-25-19-0210-01500-0120                             | CONNERTON VILLAGE 4 PHASE 2A PB 95 PG 102 BLOCK 15 LOT 12                                                              | SF 40          | \$18,446.60                | \$1,340.31                     |
| 19-25-19-0210-01500-0130                             | CONNERTON VILLAGE 4 PHASE 2A PB 95 PG 102 BLOCK 15 LOT 13                                                              | SF 40          | \$18,446.60                | \$1,340.31                     |
| 19-25-19-0210-01500-0140                             | CONNERTON VILLAGE 4 PHASE 2A PB 95 PG 102 BLOCK 15 LOT 14                                                              | SF 40          | \$18,446.60                | \$1,340.31                     |
| 19-25-19-0210-01600-0010                             | CONNERTON VILLAGE 4 PHASE 2A PB 95 PG 102 BLOCK 16 LOT 1                                                               | SF 40          | \$18,446.60                | \$1,340.31                     |
| 19-25-19-0210-01600-0020                             | CONNERTON VILLAGE 4 PHASE 2A PB 95 PG 102 BLOCK 16 LOT 2                                                               | SF 40          | \$18,446.60                | \$1,340.31                     |
| 19-25-19-0210-01600-0030                             | CONNERTON VILLAGE 4 PHASE 2A PB 95 PG 102 BLOCK 16 LOT 3                                                               | SF 40          | \$18,446.60                | \$1,340.31                     |
| 19-25-19-0210-01600-0040                             | CONNERTON VILLAGE 4 PHASE 2A PB 95 PG 102 BLOCK 16 LOT 4                                                               | SF 40          | \$18,446.60<br>\$18,446.60 | \$1,340.31                     |
| 19-25-19-0210-01600-0050                             | CONNERTON VILLAGE 4 PHASE 2A PB 95 PG 102 BLOCK 16 LOT 5                                                               | SF 40          | \$18,446.60                | \$1,340.31                     |