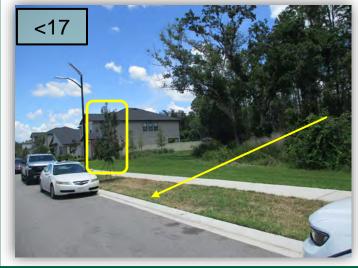

#### i. Discussion of Dog Park Drain Installation Services Agreement 81 82 Mr. Surak stated the exhibit for survey is ready. Ms. Evans asked what were trying 83 84 to accomplish with this work. Mr. Surak explained the need for a survey to determine the best approach to address the standing water issue at the park. 85 Additionally, the District received a proposal for \$7,600.00 to add yard drains, but 86 he is not sure that will work. 87 88 On a Motion by Ms. Campagna, seconded by Mr. Walsh, with all in favor, the Board of Supervisors authorized a not-to-exceed amount of \$5,000. 00 for the survey by FDC, for the Connerton East Community Development District. 89 C. Aquatic Report 90 91 The Board reviewed the report. There were no comments on the report. 92 93 D. Field Inspection Services Mr. Toborg reviewed his report with the Board. Item #4 - Drake Elm needs to be 94 moved as its too close to a stop sign and the Board agrees it needs to be moved or 95 removed. Clearview to review the street tree requirements to determine whether that 96 97 tree is required. 98 Suncoast Pools maintain the fountain and the Board is not happy with their service. 99 100 If their performance does not improve the Board would like to make a change. 101 The Board requested the mulch proposal be brought back in September 2025. 102 103 104 E. District Manager Mr. Brizendine reviewed the DM report and introduced Angela Savinon to the Board. 105 106 Mr. Brizendine noted the next meeting will be July 8, 2025, at 9:00 a.m. at the Hilton Garden Inn Tampa Suncoast Parkway 2155 Northpointe Parkway Lutz, Florida 107 33558. 108 109 Mr. Brizendine presented the Pasco County Registered Voter Count as of April 15. 110 2025, is 923. 111 112 NINTH ORDER OF BUSINESS **Supervisor Requests** 113 114 115 There were no supervisor requests. 116 117 118 119